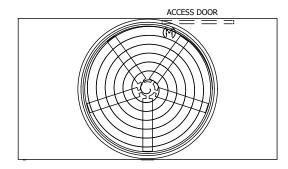

## NOTES:

- 1. (M)- FAN MOTOR LOCATION
- 2. HEAVIEST SECTION IS UPPER SECTION
- 3. MPT DENOTES MALE PIPE THREAD FPT DENOTES FEMALE PIPE THREAD BFW DENOTES BEVELED FOR WELDING GVD DENOTES GROOVED
- FLG DENOTES FLANGE
  4. +UNIT WEIGHT DOES NOT INCLUDE
- ACCESSORIES (SEE ACCESSORY DRAWINGS)
  5. MAKE-UP WATER PRESSURE
  20 psi MIN [137 kPa], 50 psi MAX [344 kPa]
- 6. 3/4" [19MM] DIA. MOUNTING HOLES. REFER TO RECOMENDED STEEL SUPPORT DRAWING.
- 7. DIMENSIONS LISTED AS FOLLOWS: ENGLISH FT-IN [METRIC] [mm]