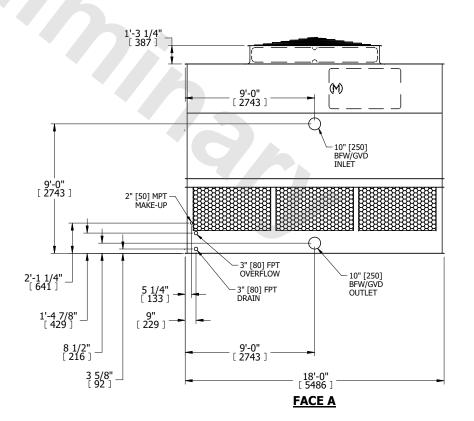

## NOTES:

- 1. (M)- FAN MOTOR LOCATION
- 2. HEAVIEST SECTION IS UPPER SECTION
- 3. MPT DENOTES MALE PIPE THREAD FPT DENOTES FEMALE PIPE THREAD BFW DENOTES BEVELED FOR WELDING GVD DENOTES GROOVED
- FLG DENOTES FLANGE
  4. +UNIT WEIGHT DOES NOT INCLUDE
- ACCESSORIES (SEE ACCESSORY DRAWINGS)
  5. MAKE-UP WATER PRESSURE
  20 psi MIN [137 kPa], 50 psi MAX [344 kPa]
- 6. 3/4" [19MM] DIA. MOUNTING HOLES. REFER TO RECOMENDED STEEL SUPPORT DRAWING.
- 7. DIMENSIONS LISTED AS FOLLOWS: ENGLISH FT-IN [METRIC] [mm]