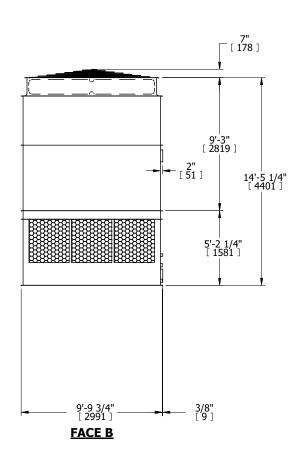

## NOTES:

- 1. (M)- FAN MOTOR LOCATION
- 2. HEAVIEST SECTION IS UPPER SECTION
- 3. MPT DENOTES MALE PIPE THREAD FPT DENOTES FEMALE PIPE THREAD BFW DENOTES BEVELED FOR WELDING GVD DENOTES GROOVED
- FLG DENOTES FLANGE
  4. +UNIT WEIGHT DOES NOT INCLUDE
- ACCESSORIES (SEE ACCESSORY DRAWINGS)
  5. MAKE-UP WATER PRESSURE
  20 psi MIN [137 kPa], 50 psi MAX [344 kPa]
- 6. 3/4" [19MM] DIA. MOUNTING HOLES. REFER TO RECOMENDED STEEL SUPPORT DRAWING.
- 7. DIMENSIONS LISTED AS FOLLOWS: ENGLISH FT-IN [METRIC] [mm]