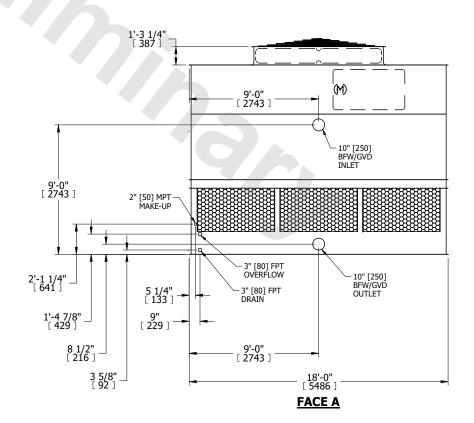

## NOTES:

- 1. (M)- FAN MOTOR LOCATION
  2. HEAVIEST SECTION IS UPPER SECTION
- 3. MPT DENOTES MALE PIPE THREAD FPT DENOTES FEMALE PIPE THREAD BFW DENOTES BEVELED FOR WELDING GVD DENOTES GROOVED
- FLG DENOTES FLANGE 4. +UNIT WEIGHT DOES NOT INCLUDE ACCESSORIES (SEE ACCESSORY DRAWINGS)
- 5. MAKE-UP WATER PRESSURE 20 psi MIN [137 kPa], 50 psi MAX [344 kPa]
- 6. 3/4" [19MM] DIA. MOUNTING HOLES. REFER TO RECOMENDED STEEL SUPPORT DRAWING.
- 7. DIMENSIONS LISTED AS FOLLOWS: **ENGLISH FT-IN** [METRIC] [mm]

## **FACE C**

**FACE D** 

**FACE A** 

DRAWN BY: JLG NO. OF SHIPPING SECTIONS **SHIPPING** OPERATING HEAVIEST SECTION 10400 lbs+ [4720] kg+ 18000 lbs+ [8165] kg+ 6850 lbs+ [3110] kg+ WEIGHT WEIGHT WEIGHT