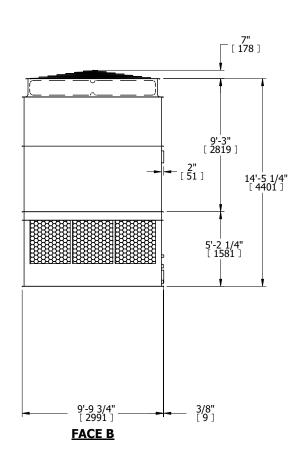

## NOTES:

- 1. (M)- FAN MOTOR LOCATION
  2. HEAVIEST SECTION IS UPPER SECTION
- 3. MPT DENOTES MALE PIPE THREAD FPT DENOTES FEMALE PIPE THREAD BFW DENOTES BEVELED FOR WELDING GVD DENOTES GROOVED
- FLG DENOTES FLANGE 4. +UNIT WEIGHT DOES NOT INCLUDE ACCESSORIES (SEE ACCESSORY DRAWINGS)
- 5. MAKE-UP WATER PRESSURE 20 psi MIN [137 kPa], 50 psi MAX [344 kPa]
- 6. 3/4" [19MM] DIA. MOUNTING HOLES. REFER TO RECOMENDED STEEL SUPPORT DRAWING.
- 7. DIMENSIONS LISTED AS FOLLOWS: **ENGLISH FT-IN** [METRIC] [mm]

## **FACE C**

**FACE D** 

**FACE A** 

DRAWN BY: JLG NO. OF SHIPPING SECTIONS **SHIPPING** OPERATING HEAVIEST SECTION 10400 lbs+ [4720] kg+ 18000 lbs+ [8165] kg+ 6850 lbs+ [3110] kg+ WEIGHT WEIGHT WEIGHT