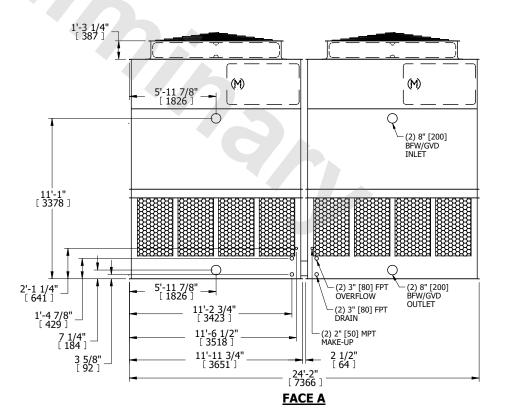

## **FACE A**

 
 SHIPPING WEIGHT
 15420 lbs+ [6995] kg+
 OPERATING WEIGHT
 25340 lbs+ [11495] kg+
 HEAVIEST SECTION WEIGHT
 5270 lbs+ [2395] kg+
 NO. OF SHIPPING SECTIONS WEIGHT

## NOTES:

- 1. (M)- FAN MOTOR LOCATION
- 2. HÉAVIEST SECTION IS UPPER SECTION
- 3. MPT DENOTES MALE PIPE THREAD FPT DENOTES FEMALE PIPE THREAD BFW DENOTES BEVELED FOR WELDING GVD DENOTES GROOVED
- FLG DENOTES FLANGE
  4. +UNIT WEIGHT DOES NOT INCLUDE
- ACCESSORIES (SEE ACCESSORY DRAWINGS)
  5. MAKE-UP WATER PRESSURE
- 20 psi MIN [137 kPa], 50 psi MAX [344 kPa] 6. 3/4" [19MM] DIA. MOUNTING HOLES. REFER TO RECOMENDED STEEL SUPPORT DRAWING.
- 7. DIMENSIONS LISTED AS FOLLOWS: ENGLISH FT-IN [METRIC] [mm]