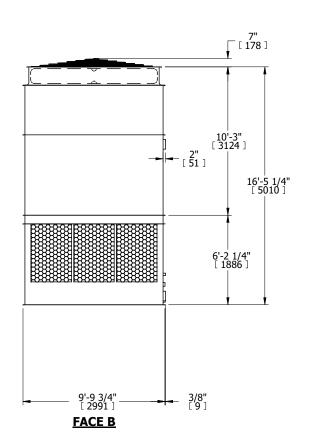

## **FACE C**

FACE B

**FACE D** 

DRAWN BY: JLG

## NOTES:

- 1. (M)- FAN MOTOR LOCATION
- 2. HÉAVIEST SECTION IS UPPER SECTION
- 3. MPT DENOTES MALE PIPE THREAD FPT DENOTES FEMALE PIPE THREAD BFW DENOTES BEVELED FOR WELDING GVD DENOTES GROOVED
- FLG DENOTES FLANGE
  4. +UNIT WEIGHT DOES NOT INCLUDE
- ACCESSORIES (SEE ACCESSORY DRAWINGS)
  5. MAKE-UP WATER PRESSURE
- 20 psi MIN [137 kPa], 50 psi MAX [344 kPa] 6. 3/4" [19MM] DIA. MOUNTING HOLES. REFER TO RECOMENDED STEEL SUPPORT DRAWING.
- 7. DIMENSIONS LISTED AS FOLLOWS: ENGLISH FT-IN [METRIC] [mm]