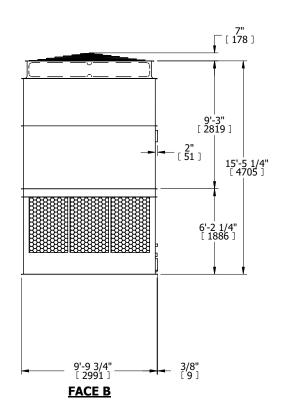

[METRIC] [mm]

FACE B PLAN VIEW

NO. OF SHIPPING SECTIONS

**FACE D** 

DRAWN BY: JLG

FACE A

20860 lbs+ [9465] kg+

**OPERATING** 