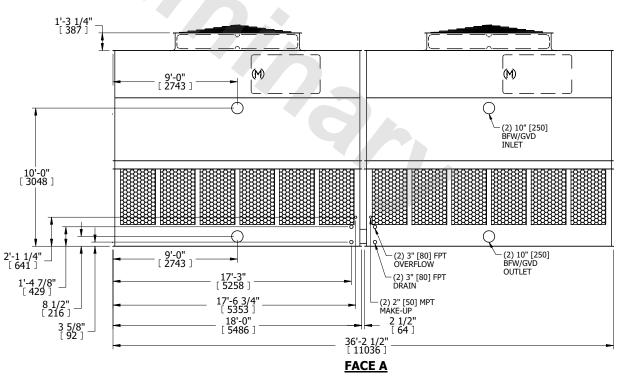

## NOTES:

**SHIPPING** 

WEIGHT

- 1. (M)- FAN MOTOR LOCATION
- 2. HEAVIEST SECTION IS UPPER SECTION
- 3. MPT DENOTES MALE PIPE THREAD FPT DENOTES FEMALE PIPE THREAD BFW DENOTES BEVELED FOR WELDING GVD DENOTES GROOVED FLG DENOTES FLANGE
- 4. +UNIT WEIGHT DOES NOT INCLUDE ACCESSORIES (SEE ACCESSORY DRAWINGS)
- 5. MAKE-UP WATER PRESSURE 20 psi MIN [137 kPa], 50 psi MAX [344 kPa]
- 6. 3/4" [19MM] DIA. MOUNTING HOLES. REFER TO RECOMENDED STEEL SUPPORT DRAWING.
- 7. DIMENSIONS LISTED AS FOLLOWS: ENGLISH FT-IN

[METRIC] [mm]

FACE B PLAN VIEW

NO. OF SHIPPING SECTIONS

**FACE D** 

DRAWN BY: JLG

FACE A

20860 lbs+ [9465] kg+

**OPERATING** 

WEIGHT

36060 lbs+ [16360] kg+

6850 lbs+ [3110] kg+

HEAVIEST SECTION

WEIGHT