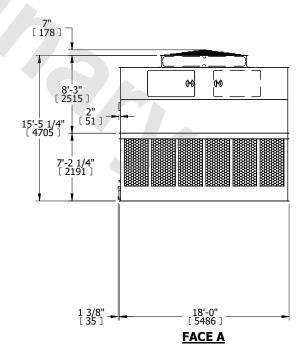

## NOTES:

- 1. (M)- FAN MOTOR LOCATION
- 2. HEAVIEST SECTION IS UPPER SECTION
- 3. MPT DENOTES MALE PIPE THREAD FPT DENOTES FEMALE PIPE THREAD BFW DENOTES BEVELED FOR WELDING GVD DENOTES GROOVED FLG DENOTES FLANGE
- 4. +UNIT WEIGHT DOES NOT INCLUDE ACCESSORIES (SEE ACCESSORY DRAWINGS)
- 5. MAKE-UP WATER PRESSURE 20 psi MIN [137 kPa], 50 psi MAX [344 kPa]
- 6. 3/4" [19MM] DIA. MOUNTING HOLES. REFER TO RECOMMENDED STEEL SUPPORT DRAWING
- 7. DIMENSIONS LISTED AS FOLLOWS: ENGLISH FT-IN [METRIC] [mm]

 
 SHIPPING WEIGHT
 19340 lbs+ [8775] kg+
 OPERATING WEIGHT
 34540 lbs+ [15670] kg+
 HEAVIEST SECTION WEIGHT
 5760 lbs+ [2615] kg+
 NO. OF SHIPPING SECTIONS WEIGHT
 4
 DRAWN BY: KDS