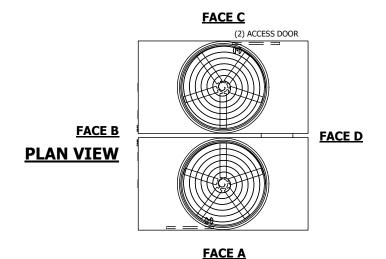

## NOTES:

- 1. (M)- FAN MOTOR LOCATION
- 2. HEAVIEST SECTION IS UPPER SECTION
- 3. MPT DENOTES MALE PIPE THREAD FPT DENOTES FEMALE PIPE THREAD BFW DENOTES BEVELED FOR WELDING GVD DENOTES GROOVED FLG DENOTES FLANGE
- 4. +UNIT WEIGHT DOES NOT INCLUDE ACCESSORIES (SEE ACCESSORY DRAWINGS)
- 5. MAKE-UP WATER PRESSURE 20 psi MIN [137 kPa], 50 psi MAX [344 kPa]
- 6. 3/4" [19MM] DIA. MOUNTING HOLES. REFER TO RECOMMENDED STEEL SUPPORT DRAWING
- 7. DIMENSIONS LISTED AS FOLLOWS: ENGLISH FT-IN [METRIC] [mm]