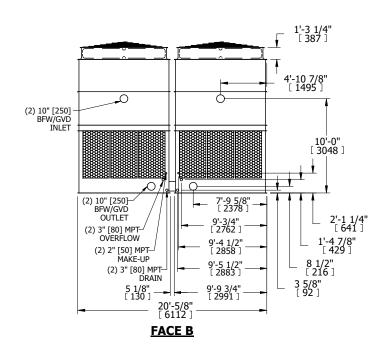

## NOTES:

- 1. (M)- FAN MOTOR LOCATION
- 2. HEAVIEST SECTION IS UPPER SECTION
- 3. MPT DENOTES MALE PIPE THREAD FPT DENOTES FEMALE PIPE THREAD BFW DENOTES BEVELED FOR WELDING GVD DENOTES GROOVED FLG DENOTES FLANGE
- 4. +UNIT WEIGHT DOES NOT INCLUDE ACCESSORIES (SEE ACCESSORY DRAWINGS)
- 5. MAKE-UP WATER PRESSURE 20 psi MIN [137 kPa], 50 psi MAX [344 kPa]
- 6. 3/4" [19MM] DIA. MOUNTING HOLES. REFER TO RECOMMENDED STEEL SUPPORT DRAWING
- 7. DIMENSIONS LISTED AS FOLLOWS: ENGLISH FT-IN [METRIC] [mm]

 
 SHIPPING WEIGHT
 19340 lbs+ [8775] kg+
 OPERATING WEIGHT
 34540 lbs+ [15670] kg+
 HEAVIEST SECTION WEIGHT
 5760 lbs+ [2615] kg+
 NO. OF SHIPPING SECTIONS WEIGHT
 4
 DRAWN BY: KDS