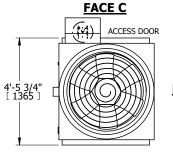

## NOTES:

- 1. (M)- FAN MOTOR LOCATION
- 2. HÉAVIEST SECTION IS UPPER SECTION
- 3. MPT DENOTES MALE PIPE THREAD
  FPT DENOTES FEMALE PIPE THREAD
  BFW DENOTES BEVELED FOR WELDING
  GVD DENOTES GROOVED
  FLG DENOTES FLANGE
- 4. +UNIT WEIGHT DOES NOT INCLUDE ACCESSORIES (SEE ACCESSORY DRAWINGS)
- 5. MAKE-UP WATER PRESSURE 20 psi MIN [137 kPa], 50 psi MAX [344 kPa]
- 6. 3/4" [19MM] DIA. MOUNTING HOLES. REFER TO RECOMENDED STEEL SUPPORT DRAWING.
- 7. DIMENSIONS LISTED AS FOLLOWS: ENGLISH FT-IN [METRIC] [mm]