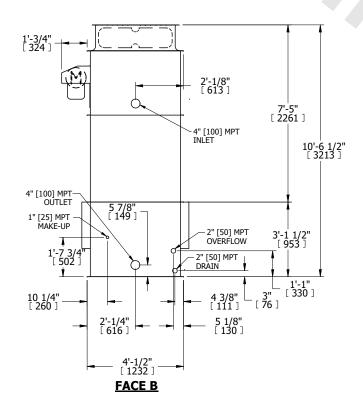

## NOTES:

- 1. (M)- FAN MOTOR LOCATION
- 2. HÉAVIEST SECTION IS UPPER SECTION
- 3. MPT DENOTES MALE PIPE THREAD
  FPT DENOTES FEMALE PIPE THREAD
  BFW DENOTES BEVELED FOR WELDING
  GVD DENOTES GROOVED
  FLG DENOTES FLANGE
- 4. +UNIT WEIGHT DOES NOT INCLUDE ACCESSORIES (SEE ACCESSORY DRAWINGS)
- 5. MAKE-UP WATER PRESSURE 20 psi MIN [137 kPa], 50 psi MAX [344 kPa]
- 6. 3/4" [19MM] DIA. MOUNTING HOLES. REFER TO RECOMENDED STEEL SUPPORT DRAWING.
- 7. DIMENSIONS LISTED AS FOLLOWS: ENGLISH FT-IN [METRIC] [mm]