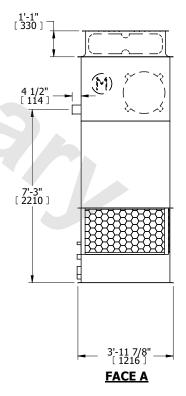

## NOTES:

- 1. (M)- FAN MOTOR LOCATION
- 2. HÉAVIEST SECTION IS UPPER SECTION
- 3. MPT DENOTES MALE PIPE THREAD
  FPT DENOTES FEMALE PIPE THREAD
  BFW DENOTES BEVELED FOR WELDING
  GVD DENOTES GROOVED
  FLG DENOTES FLANGE
- 4. +UNIT WEIGHT DOES NOT INCLUDE ACCESSORIES (SEE ACCESSORY DRAWINGS)
- 5. MAKE-UP WATER PRESSURE 20 psi MIN [137 kPa], 50 psi MAX [344 kPa]
- 6. 3/4" [19MM] DIA. MOUNTING HOLES. REFER TO RECOMENDED STEEL SUPPORT DRAWING.
- 7. DIMENSIONS LISTED AS FOLLOWS: ENGLISH FT-IN [METRIC] [mm]

FACE D

**FACE A** 

SHIPPING WEIGHT 1210 lbs+ [550] kg+ OPERATING WEIGHT 1840 lbs+ [835] kg+ HEAVIEST SECTION WEIGHT 860 lbs+ [395] kg+ NO. OF SHIPPING SECTIONS 2 DRAWN BY: KWC