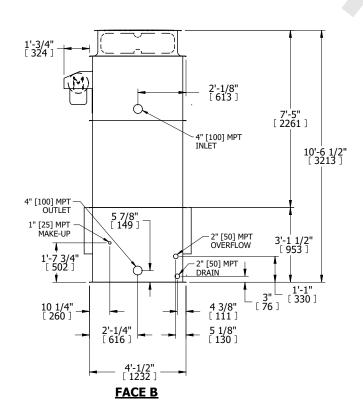

## NOTES:

- 1. (M)- FAN MOTOR LOCATION
- 2. HÉAVIEST SECTION IS UPPER SECTION
- 3. MPT DENOTES MALE PIPE THREAD FPT DENOTES FEMALE PIPE THREAD BFW DENOTES BEVELED FOR WELDING **GVD DENOTES GROOVED** FLG DENOTES FLANGE
- 4. +UNIT WEIGHT DOES NOT INCLUDE ACCESSORIES (SEE ACCESSORY DRAWINGS)
- 5. MAKE-UP WATER PRESSURE
- 20 psi MIN [137 kPa], 50 psi MAX [344 kPa] 6. 3/4" [19MM] DIA. MOUNTING HOLES. REFER TO RECOMENDED STEEL SUPPORT DRAWING.
- 7. DIMENSIONS LISTED AS FOLLOWS: **ENGLISH FT-IN** [METRIC] [mm]