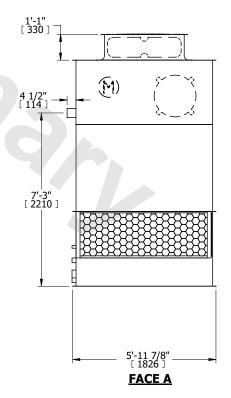

## NOTES:

- 1. (M)- FAN MOTOR LOCATION
- 2. HÉAVIEST SECTION IS UPPER SECTION
- 3. MPT DENOTES MALE PIPE THREAD FPT DENOTES FEMALE PIPE THREAD BFW DENOTES BEVELED FOR WELDING **GVD DENOTES GROOVED** FLG DENOTES FLANGE
- 4. +UNIT WEIGHT DOES NOT INCLUDE ACCESSORIES (SEE ACCESSORY DRAWINGS)
- 5. MAKE-UP WATER PRESSURE
- 20 psi MIN [137 kPa], 50 psi MAX [344 kPa] 6. 3/4" [19MM] DIA. MOUNTING HOLES. REFER TO RECOMENDED STEEL SUPPORT DRAWING.
- 7. DIMENSIONS LISTED AS FOLLOWS: **ENGLISH FT-IN** [METRIC] [mm]