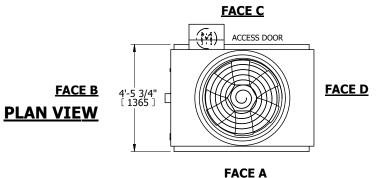

## NOTES:

- 1. (M)- FAN MOTOR LOCATION
- 2. HÉAVIEST SECTION IS UPPER SECTION
- 3. MPT DENOTES MALE PIPE THREAD FPT DENOTES FEMALE PIPE THREAD BFW DENOTES BEVELED FOR WELDING **GVD DENOTES GROOVED** FLG DENOTES FLANGE
- 4. +UNIT WEIGHT DOES NOT INCLUDE ACCESSORIES (SEE ACCESSORY DRAWINGS)
- 5. MAKE-UP WATER PRESSURE
- 20 psi MIN [137 kPa], 50 psi MAX [344 kPa] 6. 3/4" [19MM] DIA. MOUNTING HOLES. REFER TO RECOMENDED STEEL SUPPORT DRAWING.
- 7. DIMENSIONS LISTED AS FOLLOWS: **ENGLISH FT-IN** [METRIC] [mm]