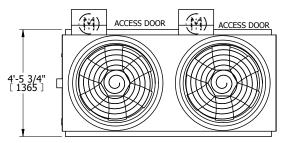

## NOTES:

- 1. (M)- FAN MOTOR LOCATION
- 2. HÉAVIEST SECTION IS UPPER SECTION
- 3. MPT DENOTES MALE PIPE THREAD FPT DENOTES FEMALE PIPE THREAD BFW DENOTES BEVELED FOR WELDING GVD DENOTES GROOVED FLG DENOTES FLANGE
- 4. +UNIT WEIGHT DOES NOT INCLUDE ACCESSORIES (SEE ACCESSORY DRAWINGS)
- 5. MAKE-UP WATER PRESSURE 20 psi MIN [137 kPa], 50 psi MAX [344 kPa]
- 6. 3/4" [19MM] DIA. MOUNTING HOLES. REFER TO RECOMENDED STEEL SUPPORT DRAWING.
- 7. DIMENSIONS LISTED AS FOLLOWS: ENGLISH FT-IN [METRIC] [mm]

## **FACE C**

FACE B
PLAN VIEW

**FACE A** 

SHIPPING WEIGHT 2260 lbs+ [1030] kg+ OPERATING WEIGHT 3810 lbs+ [1730] kg+ HEAVIEST SECTION WEIGHT 1640 lbs+ [745] kg+ NO. OF SHIPPING SECTIONS 2 DRAWN BY: KWC