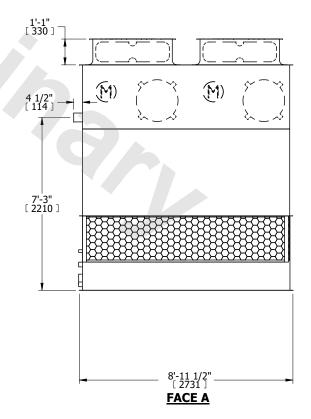

## NOTES:

- 1. (M)- FAN MOTOR LOCATION
- 2. HÉAVIEST SECTION IS UPPER SECTION
- 3. MPT DENOTES MALE PIPE THREAD FPT DENOTES FEMALE PIPE THREAD BFW DENOTES BEVELED FOR WELDING GVD DENOTES GROOVED FLG DENOTES FLANGE
- 4. +UNIT WEIGHT DOES NOT INCLUDE ACCESSORIES (SEE ACCESSORY DRAWINGS)
- 5. MAKE-UP WATER PRESSURE 20 psi MIN [137 kPa], 50 psi MAX [344 kPa]
- 6. 3/4" [19MM] DIA. MOUNTING HOLES. REFER TO RECOMENDED STEEL SUPPORT DRAWING.
- 7. DIMENSIONS LISTED AS FOLLOWS: ENGLISH FT-IN [METRIC] [mm]

## **FACE C**

FACE B
PLAN VIEW

**FACE A** 

SHIPPING WEIGHT 2260 lbs+ [1030] kg+ OPERATING WEIGHT 3810 lbs+ [1730] kg+ HEAVIEST SECTION WEIGHT 1640 lbs+ [745] kg+ NO. OF SHIPPING SECTIONS 2 DRAWN BY: KWC