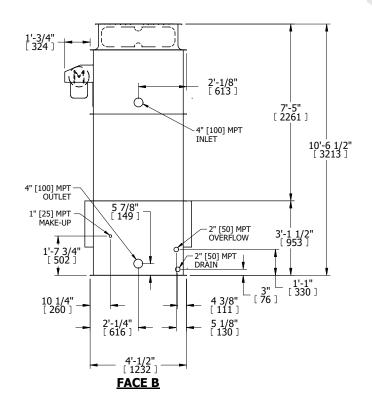

## NOTES:

- 1. (M)- FAN MOTOR LOCATION
- 2. HÉAVIEST SECTION IS UPPER SECTION
- 3. MPT DENOTES MALE PIPE THREAD FPT DENOTES FEMALE PIPE THREAD BFW DENOTES BEVELED FOR WELDING GVD DENOTES GROOVED FLG DENOTES FLANGE
- 4. +UNIT WEIGHT DOES NOT INCLUDE ACCESSORIES (SEE ACCESSORY DRAWINGS)
- 5. MAKE-UP WATER PRESSURE 20 psi MIN [137 kPa], 50 psi MAX [344 kPa]
- 6. 3/4" [19MM] DIA. MOUNTING HOLES. REFER TO RECOMENDED STEEL SUPPORT DRAWING.
- 7. DIMENSIONS LISTED AS FOLLOWS: ENGLISH FT-IN [METRIC] [mm]

## **FACE C**

FACE B
PLAN VIEW

**FACE A** 

SHIPPING WEIGHT 2260 lbs+ [1030] kg+ OPERATING WEIGHT 3810 lbs+ [1730] kg+ HEAVIEST SECTION WEIGHT 1640 lbs+ [745] kg+ NO. OF SHIPPING SECTIONS 2 DRAWN BY: KWC