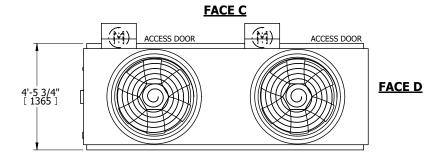

## NOTES:

- 1. (M)- FAN MOTOR LOCATION
- 2. HÉAVIEST SECTION IS UPPER SECTION
- 3. MPT DENOTES MALE PIPE THREAD FPT DENOTES FEMALE PIPE THREAD BFW DENOTES BEVELED FOR WELDING GVD DENOTES GROOVED FLG DENOTES FLANGE
- 4. +UNIT WEIGHT DOES NOT INCLUDE ACCESSORIES (SEE ACCESSORY DRAWINGS)
- 5. MAKE-UP WATER PRESSURE 20 psi MIN [137 kPa], 50 psi MAX [344 kPa]
- 6. 3/4" [19MM] DIA. MOUNTING HOLES. REFER TO RECOMENDED STEEL SUPPORT DRAWING.
- 7. DIMENSIONS LISTED AS FOLLOWS: ENGLISH FT-IN [METRIC] [mm]