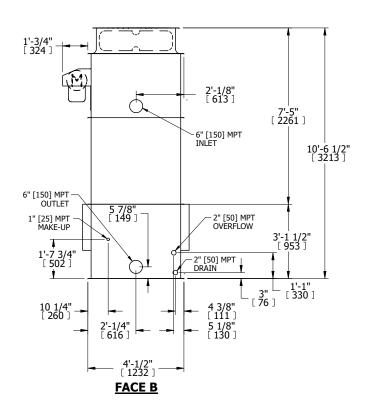

## NOTES:

- 1. (M)- FAN MOTOR LOCATION
- 2. HÉAVIEST SECTION IS UPPER SECTION
- 3. MPT DENOTES MALE PIPE THREAD FPT DENOTES FEMALE PIPE THREAD BFW DENOTES BEVELED FOR WELDING GVD DENOTES GROOVED FLG DENOTES FLANGE
- 4. +UNIT WEIGHT DOES NOT INCLUDE ACCESSORIES (SEE ACCESSORY DRAWINGS)
- 5. MAKE-UP WATER PRESSURE 20 psi MIN [137 kPa], 50 psi MAX [344 kPa]
- 6. 3/4" [19MM] DIA. MOUNTING HOLES. REFER TO RECOMENDED STEEL SUPPORT DRAWING.
- 7. DIMENSIONS LISTED AS FOLLOWS: ENGLISH FT-IN [METRIC] [mm]

## FACE B PLAN VIEW

**FACE A** 

SHIPPING WEIGHT 2730 lbs+ [1240] kg+ OPERATING WEIGHT 4850 lbs+ [2200] kg+ HEAVIEST SECTION WEIGHT 1970 lbs+ [895] kg+ NO. OF SHIPPING SECTIONS 2 DRAWN BY: KWC