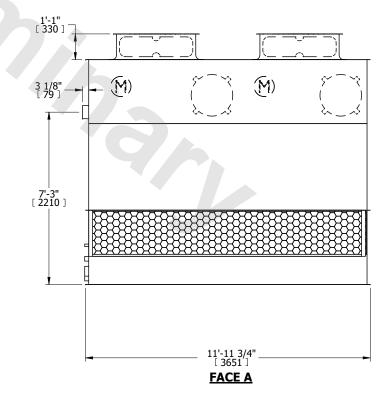

## NOTES:

- 1. (M)- FAN MOTOR LOCATION
- 2. HÉAVIEST SECTION IS UPPER SECTION
- 3. MPT DENOTES MALE PIPE THREAD FPT DENOTES FEMALE PIPE THREAD BFW DENOTES BEVELED FOR WELDING GVD DENOTES GROOVED FLG DENOTES FLANGE
- 4. +UNIT WEIGHT DOES NOT INCLUDE ACCESSORIES (SEE ACCESSORY DRAWINGS)
- 5. MAKE-UP WATER PRESSURE 20 psi MIN [137 kPa], 50 psi MAX [344 kPa]
- 6. 3/4" [19MM] DIA. MOUNTING HOLES. REFER TO RECOMENDED STEEL SUPPORT DRAWING.
- 7. DIMENSIONS LISTED AS FOLLOWS: ENGLISH FT-IN [METRIC] [mm]

## FACE B PLAN VIEW

**FACE A** 

SHIPPING WEIGHT 2730 lbs+ [1240] kg+ OPERATING WEIGHT 4850 lbs+ [2200] kg+ HEAVIEST SECTION WEIGHT 1970 lbs+ [895] kg+ NO. OF SHIPPING SECTIONS 2 DRAWN BY: KWC