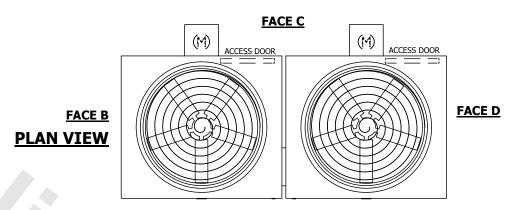

## NOTES:

- 1. (M)- FAN MOTOR LOCATION
- 2. HÉAVIEST SECTION IS UPPER SECTION
- 3. MPT DENOTES MALE PIPE THREAD FPT DENOTES FEMALE PIPE THREAD BFW DENOTES BEVELED FOR WELDING GVD DENOTES GROOVED FLG DENOTES FLANGE
- 4. +UNIT WEIGHT DOES NOT INCLUDE ACCESSORIES (SEE ACCESSORY DRAWINGS)
- 5. MAKE-UP WATER PRESSURE 20 psi MIN [137 kPa], 50 psi MAX [344 kPa]
- 6. 3/4" [19MM] DIA. MOUNTING HOLES. REFER TO RECOMENDED STEEL SUPPORT DRAWING.
- 7. DIMENSIONS LISTED AS FOLLOWS: ENGLISH FT-IN [METRIC] [mm]