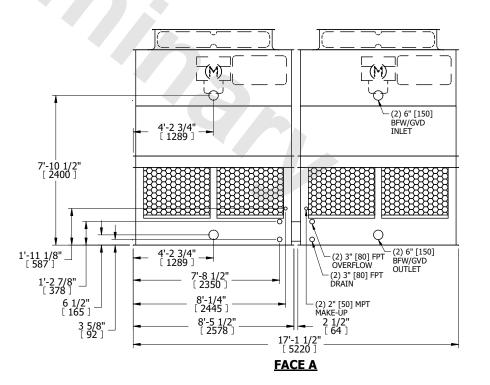

## NOTES:

- 1. (M)- FAN MOTOR LOCATION
- 2. HÉAVIEST SECTION IS UPPER SECTION
- 3. MPT DENOTES MALE PIPE THREAD FPT DENOTES FEMALE PIPE THREAD BFW DENOTES BEVELED FOR WELDING GVD DENOTES GROOVED FLG DENOTES FLANGE
- 4. +UNIT WEIGHT DOES NOT INCLUDE ACCESSORIES (SEE ACCESSORY DRAWINGS)
- 5. MAKE-UP WATER PRESSURE 20 psi MIN [137 kPa], 50 psi MAX [344 kPa]
- 6. 3/4" [19MM] DIA. MOUNTING HOLES. REFER TO RECOMENDED STEEL SUPPORT DRAWING.
- 7. DIMENSIONS LISTED AS FOLLOWS: ENGLISH FT-IN [METRIC] [mm]

**FACE A** 