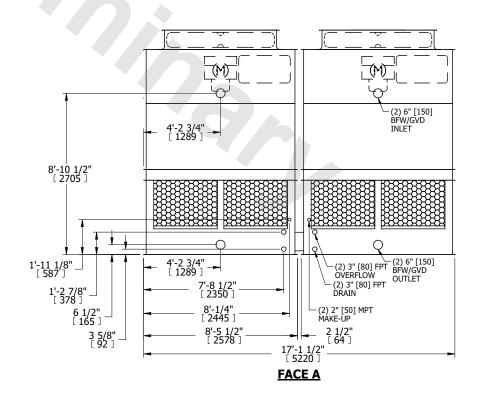

## NOTES:

- 1. (M)- FAN MOTOR LOCATION
- 2. HÉAVIEST SECTION IS UPPER SECTION
- 3. MPT DENOTES MALE PIPE THREAD FPT DENOTES FEMALE PIPE THREAD BFW DENOTES BEVELED FOR WELDING **GVD DENOTES GROOVED** FLG DENOTES FLANGE
- 4. +UNIT WEIGHT DOES NOT INCLUDE ACCESSORIES (SEE ACCESSORY DRAWINGS)
- 5. MAKE-UP WATER PRESSURE 20 psi MIN [137 kPa], 50 psi MAX [344 kPa]
- 6. 3/4" [19MM] DIA. MOUNTING HOLES. REFER TO RECOMENDED STEEL SUPPORT DRAWING.
- 7. DIMENSIONS LISTED AS FOLLOWS: **ENGLISH FT-IN** [METRIC] [mm]

## **FACE A**

DRAWN BY: JLG SHIPPING NO. OF SHIPPING SECTIONS **OPERATING** HEAVIEST SECTION 7720 lbs+ [3505] kg+ 12560 lbs+ [5700] kg+ 2550 lbs+ [1160] kg+ WEIGHT WEIGHT WEIGHT