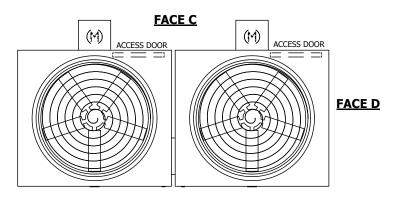

## NOTES:

- 1. (M)- FAN MOTOR LOCATION
- 2. HÉAVIEST SECTION IS UPPER SECTION
- 3. MPT DENOTES MALE PIPE THREAD FPT DENOTES FEMALE PIPE THREAD BFW DENOTES BEVELED FOR WELDING **GVD DENOTES GROOVED** FLG DENOTES FLANGE
- 4. +UNIT WEIGHT DOES NOT INCLUDE ACCESSORIES (SEE ACCESSORY DRAWINGS)
- 5. MAKE-UP WATER PRESSURE 20 psi MIN [137 kPa], 50 psi MAX [344 kPa]
- 6. 3/4" [19MM] DIA. MOUNTING HOLES. REFER TO RECOMENDED STEEL SUPPORT DRAWING.
- 7. DIMENSIONS LISTED AS FOLLOWS: **ENGLISH FT-IN** [METRIC] [mm]