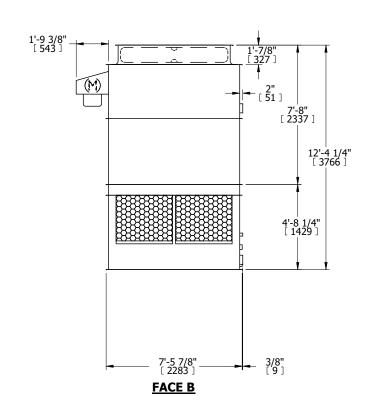

## NOTES:

- 1. (M)- FAN MOTOR LOCATION
- 2. HÉAVIEST SECTION IS UPPER SECTION
- 3. MPT DENOTES MALE PIPE THREAD FPT DENOTES FEMALE PIPE THREAD BFW DENOTES BEVELED FOR WELDING **GVD DENOTES GROOVED** FLG DENOTES FLANGE
- 4. +UNIT WEIGHT DOES NOT INCLUDE ACCESSORIES (SEE ACCESSORY DRAWINGS)
- 5. MAKE-UP WATER PRESSURE 20 psi MIN [137 kPa], 50 psi MAX [344 kPa]
- 6. 3/4" [19MM] DIA. MOUNTING HOLES. REFER TO RECOMENDED STEEL SUPPORT DRAWING.
- 7. DIMENSIONS LISTED AS FOLLOWS: **ENGLISH FT-IN** [METRIC] [mm]