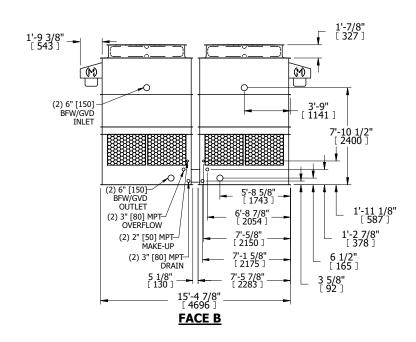

## NOTES:

- 1. (M)- FAN MOTOR LOCATION
- 2. HÉAVIEST SECTION IS UPPER SECTION
- 3. MPT DENOTES MALE PIPE THREAD FPT DENOTES FEMALE PIPE THREAD BFW DENOTES BEVELED FOR WELDING GVD DENOTES GROOVED FLG DENOTES FLANGE
- 4. +UNIT WEIGHT DOES NOT INCLUDE ACCESSORIES (SEE ACCESSORY DRAWINGS)
- 5. MAKE-UP WATÈR PRESSURE 20 psi MIN [137 kPa], 50 psi MAX [344 kPa] 6. 3/4" [19MM] DIA. MOUNTING HOLES.
- 6. 3/4" [19MM] DIA. MOUNTING HOLES. REFER TO RECOMMENDED STEEL SUPPORT DRAWING
- 7. DIMENSIONS LISTED AS FOLLOWS: ENGLISH FT-IN [METRIC] [mm]

| SHIPPING |                      | OPERATING |                       | HEAVIEST SECTION |                      | NO. OF SHIPPING SECTIONS  |   | DRAWN BY: |
|----------|----------------------|-----------|-----------------------|------------------|----------------------|---------------------------|---|-----------|
| WEIGHT   | 7240 lbs+ [3285] kg+ | WEIGHT    | 12080 lbs+ [5480] kg+ | WEIGHT           | 2280 lbs+ [1035] kg+ | No. or shirt ind sections | 4 | JLG       |