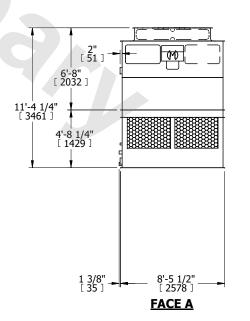

## NOTES:

- 1. (M)- FAN MOTOR LOCATION
- 2. HÉAVIEST SECTION IS UPPER SECTION
- 3. MPT DENOTES MALE PIPE THREAD FPT DENOTES FEMALE PIPE THREAD BFW DENOTES BEVELED FOR WELDING GVD DENOTES GROOVED FLG DENOTES FLANGE
- 4. +UNIT WEIGHT DOES NOT INCLUDE ACCESSORIES (SEE ACCESSORY DRAWINGS)
- 5. MAKE-UP WATÈR PRESSURE 20 psi MIN [137 kPa], 50 psi MAX [344 kPa] 6. 3/4" [19MM] DIA. MOUNTING HOLES.
- 6. 3/4" [19MM] DIA. MOUNTING HOLES. REFER TO RECOMMENDED STEEL SUPPORT DRAWING
- 7. DIMENSIONS LISTED AS FOLLOWS: ENGLISH FT-IN [METRIC] [mm]

| SHIPPING |                      | OPERATING |                       | HEAVIEST SECTION |                      | NO. OF SHIPPING SECTIONS  |   | DRAWN BY: |
|----------|----------------------|-----------|-----------------------|------------------|----------------------|---------------------------|---|-----------|
| WEIGHT   | 7240 lbs+ [3285] kg+ | WEIGHT    | 12080 lbs+ [5480] kg+ | WEIGHT           | 2280 lbs+ [1035] kg+ | No. or shirt ind sections | 4 | JLG       |