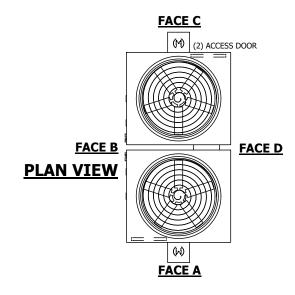

## NOTES:

- 1. (M)- FAN MOTOR LOCATION
- 2. HÉAVIEST SECTION IS UPPER SECTION
- 3. MPT DENOTES MALE PIPE THREAD FPT DENOTES FEMALE PIPE THREAD BFW DENOTES BEVELED FOR WELDING GVD DENOTES GROOVED FLG DENOTES FLANGE
- 4. +UNIT WEIGHT DOES NOT INCLUDE ACCESSORIES (SEE ACCESSORY DRAWINGS)
- 5. MAKE-UP WATÈR PRESSURE 20 psi MIN [137 kPa], 50 psi MAX [344 kPa] 6. 3/4" [19MM] DIA. MOUNTING HOLES.
- 6. 3/4" [19MM] DIA. MOUNTING HOLES. REFER TO RECOMMENDED STEEL SUPPORT DRAWING
- 7. DIMENSIONS LISTED AS FOLLOWS: ENGLISH FT-IN [METRIC] [mm]