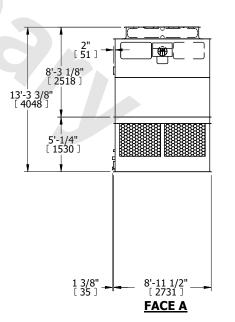

## NOTES:

- 1. (M)- FAN MOTOR LOCATION
- 2. HÉAVIEST SECTION IS UPPER SECTION
- 3. MPT DENOTES MALE PIPE THREAD FPT DENOTES FEMALE PIPE THREAD BFW DENOTES BEVELED FOR WELDING GVD DENOTES GROOVED FLG DENOTES FLANGE
- 4. +UNIT WEIGHT DOES NOT INCLUDE ACCESSORIES (SEE ACCESSORY DRAWINGS)
- 5. MAKE-UP WATER PRESSURE 20 psi MIN [137 kPa], 50 psi MAX [344 kPa]
- 6. 3/4" [19MM] DIA. MOUNTING HOLES. REFER TO RECOMMENDED STEEL SUPPORT DRAWING
- 7. DIMENSIONS LISTED AS FOLLOWS: ENGLISH FT-IN [METRIC] [mm]

 
 SHIPPING WEIGHT
 9100 lbs+ [4130] kg+
 OPERATING WEIGHT
 14780 lbs+ [6705] kg+
 HEAVIEST SECTION WEIGHT
 3010 lbs+ [1370] kg+
 NO. OF SHIPPING SECTIONS
 4
 DRAWN BY: KDS