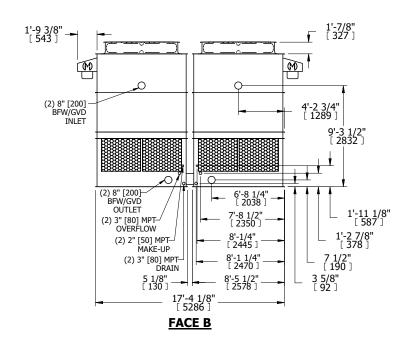

## NOTES:

- 1. (M)- FAN MOTOR LOCATION
- 2. HÉAVIEST SECTION IS UPPER SECTION
- 3. MPT DENOTES MALE PIPE THREAD FPT DENOTES FEMALE PIPE THREAD BFW DENOTES BEVELED FOR WELDING GVD DENOTES GROOVED FLG DENOTES FLANGE
- 4. +UNIT WEIGHT DOES NOT INCLUDE ACCESSORIES (SEE ACCESSORY DRAWINGS)
- 5. MAKE-UP WATER PRESSURE 20 psi MIN [137 kPa], 50 psi MAX [344 kPa]
- 6. 3/4" [19MM] DIA. MOUNTING HOLES. REFER TO RECOMMENDED STEEL SUPPORT DRAWING
- 7. DIMENSIONS LISTED AS FOLLOWS: ENGLISH FT-IN [METRIC] [mm]

 
 SHIPPING WEIGHT
 9100 lbs+ [4130] kg+
 OPERATING WEIGHT
 14780 lbs+ [6705] kg+
 HEAVIEST SECTION WEIGHT
 3010 lbs+ [1370] kg+
 NO. OF SHIPPING SECTIONS
 4
 DRAWN BY: KDS