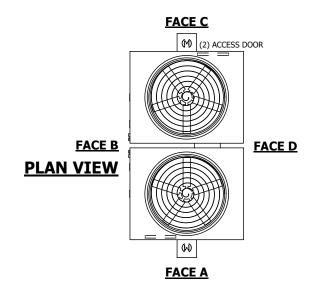

## NOTES:

- 1. (M)- FAN MOTOR LOCATION
- 2. HÉAVIEST SECTION IS UPPER SECTION
- 3. MPT DENOTES MALE PIPE THREAD FPT DENOTES FEMALE PIPE THREAD BFW DENOTES BEVELED FOR WELDING GVD DENOTES GROOVED FLG DENOTES FLANGE
- 4. +UNIT WEIGHT DOES NOT INCLUDE ACCESSORIES (SEE ACCESSORY DRAWINGS)
- 5. MAKE-UP WATER PRESSURE 20 psi MIN [137 kPa], 50 psi MAX [344 kPa]
- 6. 3/4" [19MM] DIA. MOUNTING HOLES. REFER TO RECOMMENDED STEEL SUPPORT DRAWING
- 7. DIMENSIONS LISTED AS FOLLOWS: ENGLISH FT-IN [METRIC] [mm]