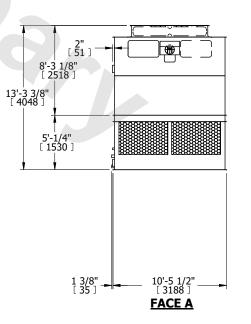

## NOTES:

- 1. (M)- FAN MOTOR LOCATION
- 2. HÉAVIEST SECTION IS UPPER SECTION
- 3. MPT DENOTES MALE PIPE THREAD FPT DENOTES FEMALE PIPE THREAD BFW DENOTES BEVELED FOR WELDING GVD DENOTES GROOVED FLG DENOTES FLANGE
- 4. +UNIT WEIGHT DOES NOT INCLUDE ACCESSORIES (SEE ACCESSORY DRAWINGS)
- 5. MAKE-UP WATER PRESSURE 20 psi MIN [137 kPa], 50 psi MAX [344 kPa]
- 6. 3/4" [19MM] DIA. MOUNTING HOLES. REFER TO RECOMMENDED STEEL SUPPORT DRAWING
- 7. DIMENSIONS LISTED AS FOLLOWS: ENGLISH FT-IN [METRIC] [mm]

SHIPPING WEIGHT 10280 lbs+ [4665] kg+ OPERATING WEIGHT 16880 lbs+ [7660] kg+ HEAVIEST SECTION WEIGHT 3420 lbs+ [1555] kg+ NO. OF SHIPPING SECTIONS 4 DRAWN BY: KDS