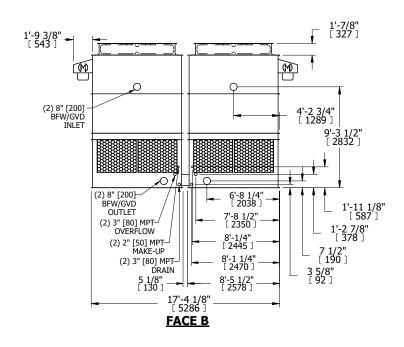

## NOTES:

- 1. (M)- FAN MOTOR LOCATION
- 2. HÉAVIEST SECTION IS UPPER SECTION
- 3. MPT DENOTES MALE PIPE THREAD FPT DENOTES FEMALE PIPE THREAD BFW DENOTES BEVELED FOR WELDING GVD DENOTES GROOVED FLG DENOTES FLANGE
- 4. +UNIT WEIGHT DOES NOT INCLUDE ACCESSORIES (SEE ACCESSORY DRAWINGS)
- 5. MAKE-UP WATER PRESSURE 20 psi MIN [137 kPa], 50 psi MAX [344 kPa]
- 6. 3/4" [19MM] DIA. MOUNTING HOLES. REFER TO RECOMMENDED STEEL SUPPORT DRAWING
- 7. DIMENSIONS LISTED AS FOLLOWS: ENGLISH FT-IN [METRIC] [mm]

SHIPPING WEIGHT 10280 lbs+ [4665] kg+ OPERATING WEIGHT 16880 lbs+ [7660] kg+ HEAVIEST SECTION WEIGHT 3420 lbs+ [1555] kg+ NO. OF SHIPPING SECTIONS 4 DRAWN BY: KDS