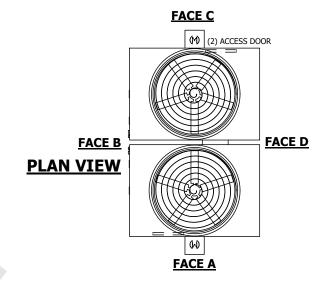

## NOTES:

- 1. (M)- FAN MOTOR LOCATION
- 2. HEAVIEST SECTION IS UPPER SECTION
- 3. MPT DENOTES MALE PIPE THREAD FPT DENOTES FEMALE PIPE THREAD BFW DENOTES BEVELED FOR WELDING **GVD DENOTES GROOVED** FLG DENOTES FLANGE
- 4. +UNIT WEIGHT DOES NOT INCLUDE ACCESSORIES (SEE ACCESSORY DRAWINGS)
- 5. MAKE-UP WATER PRESSURE 20 psi MIN [137 kPa], 50 psi MAX [344 kPa]
- 6. 3/4" [19MM] DIA. MOUNTING HOLES. REFER TO RECOMMENDED STEEL SUPPORT DRAWING
- 7. DIMENSIONS LISTED AS FOLLOWS: **ENGLISH FT-IN** [METRIC] [mm]