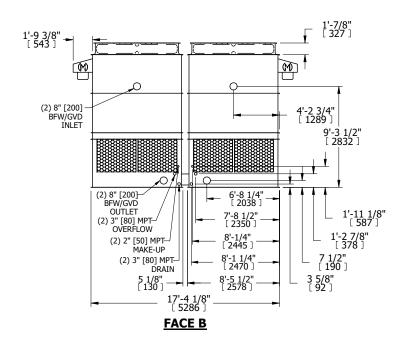

## NOTES:

- 1. (M)- FAN MOTOR LOCATION
- 2. HEAVIEST SECTION IS UPPER SECTION
- 3. MPT DENOTES MALE PIPE THREAD FPT DENOTES FEMALE PIPE THREAD BFW DENOTES BEVELED FOR WELDING **GVD DENOTES GROOVED** FLG DENOTES FLANGE
- 4. +UNIT WEIGHT DOES NOT INCLUDE ACCESSORIES (SEE ACCESSORY DRAWINGS)
- 5. MAKE-UP WATER PRESSURE 20 psi MIN [137 kPa], 50 psi MAX [344 kPa]
- 6. 3/4" [19MM] DIA. MOUNTING HOLES. REFER TO RECOMMENDED STEEL SUPPORT DRAWING
- 7. DIMENSIONS LISTED AS FOLLOWS: **ENGLISH FT-IN** [METRIC] [mm]

DRAWN BY: KDS NO. OF SHIPPING SECTIONS **SHIPPING** OPERATING HEAVIEST SECTION 11580 lbs+ [5255] kg+ 3940 lbs+ [1790] kg+ 19300 lbs+ [8755] kg+ WEIGHT WEIGHT WEIGHT