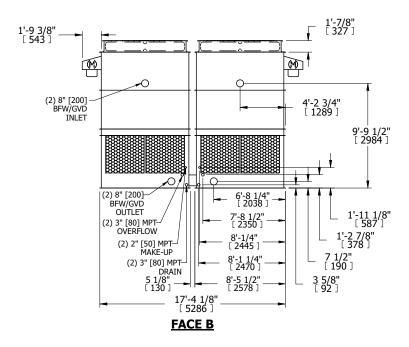

## NOTES:

- 1. (M)- FAN MOTOR LOCATION
- 2. HÉAVIEST SECTION IS UPPER SECTION
- 3. MPT DENOTES MALE PIPE THREAD FPT DENOTES FEMALE PIPE THREAD BFW DENOTES BEVELED FOR WELDING **GVD DENOTES GROOVED** FLG DENOTES FLANGE
- 4. +UNIT WEIGHT DOES NOT INCLUDE ACCESSORIES (SEE ACCESSORY DRAWINGS)
- 5. MAKE-UP WATER PRESSURE 20 psi MIN [137 kPa], 50 psi MAX [344 kPa]
- 6. 3/4" [19MM] DIA. MOUNTING HOLES. REFER TO RECOMMENDED STEEL SUPPORT **DRAWING**
- 7. DIMENSIONS LISTED AS FOLLOWS: **ENGLISH FT-IN** [METRIC] [mm]

**SHIPPING** 12840 lbs+ [5825] kg+ WEIGHT

OPERATING WEIGHT

21860 lbs+ [9920] kg+

HEAVIEST SECTION WEIGHT

4280 lbs+ [1945] kg+

NO. OF SHIPPING SECTIONS

DRAWN BY: KDS