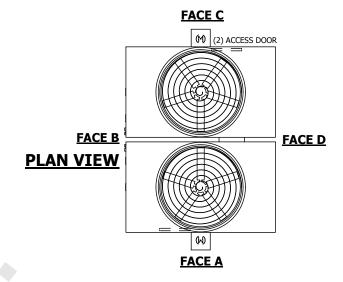

## NOTES:

- 1. (M)- FAN MOTOR LOCATION
- 2. HÉAVIEST SECTION IS UPPER SECTION
- 3. MPT DENOTES MALE PIPE THREAD FPT DENOTES FEMALE PIPE THREAD BFW DENOTES BEVELED FOR WELDING **GVD DENOTES GROOVED** FLG DENOTES FLANGE
- 4. +UNIT WEIGHT DOES NOT INCLUDE ACCESSORIES (SEE ACCESSORY DRAWINGS)
- 5. MAKE-UP WATER PRESSURE 20 psi MIN [137 kPa], 50 psi MAX [344 kPa]
- 6. 3/4" [19MM] DIA. MOUNTING HOLES. REFER TO RECOMMENDED STEEL SUPPORT **DRAWING**
- 7. DIMENSIONS LISTED AS FOLLOWS: **ENGLISH FT-IN** [METRIC] [mm]