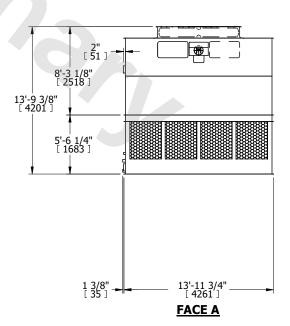

## NOTES:

- 1. (M)- FAN MOTOR LOCATION
- 2. HÉAVIEST SECTION IS UPPER SECTION
- 3. MPT DENOTES MALE PIPE THREAD FPT DENOTES FEMALE PIPE THREAD BFW DENOTES BEVELED FOR WELDING **GVD DENOTES GROOVED** FLG DENOTES FLANGE
- 4. +UNIT WEIGHT DOES NOT INCLUDE ACCESSORIES (SEE ACCESSORY DRAWINGS)
- 5. MAKE-UP WATER PRESSURE 20 psi MIN [137 kPa], 50 psi MAX [344 kPa]
- 6. 3/4" [19MM] DIA. MOUNTING HOLES. REFER TO RECOMMENDED STEEL SUPPORT **DRAWING**
- 7. DIMENSIONS LISTED AS FOLLOWS: **ENGLISH FT-IN** [METRIC] [mm]