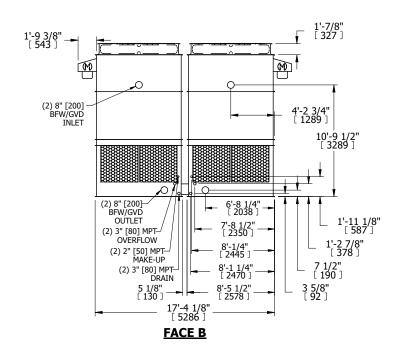

## NOTES:

- 1. (M)- FAN MOTOR LOCATION
- 2. HÉAVIEST SECTION IS UPPER SECTION
- 3. MPT DENOTES MALE PIPE THREAD FPT DENOTES FEMALE PIPE THREAD BFW DENOTES BEVELED FOR WELDING GVD DENOTES GROOVED FLG DENOTES FLANGE
- 4. +UNIT WEIGHT DOES NOT INCLUDE ACCESSORIES (SEE ACCESSORY DRAWINGS)
- 5. MAKE-UP WATER PRESSURE 20 psi MIN [137 kPa], 50 psi MAX [344 kPa]
- 6. 3/4" [19MM] DIA. MOUNTING HOLES. REFER TO RECOMMENDED STEEL SUPPORT DRAWING
- 7. DIMENSIONS LISTED AS FOLLOWS: ENGLISH FT-IN [METRIC] [mm]