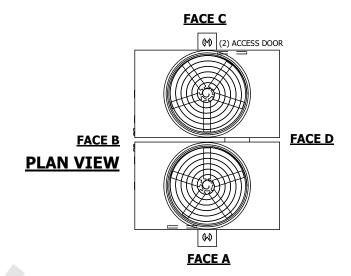

## NOTES:

- 1. (M)- FAN MOTOR LOCATION
- 2. HÉAVIEST SECTION IS UPPER SECTION
- 3. MPT DENOTES MALE PIPE THREAD FPT DENOTES FEMALE PIPE THREAD BFW DENOTES BEVELED FOR WELDING GVD DENOTES GROOVED FLG DENOTES FLANGE
- 4. +UNIT WEIGHT DOES NOT INCLUDE ACCESSORIES (SEE ACCESSORY DRAWINGS)
- 5. MAKE-UP WATER PRESSURE 20 psi MIN [137 kPa], 50 psi MAX [344 kPa]
- 6. 3/4" [19MM] DIA. MOUNTING HOLES. REFER TO RECOMMENDED STEEL SUPPORT DRAWING
- 7. DIMENSIONS LISTED AS FOLLOWS: ENGLISH FT-IN [METRIC] [mm]