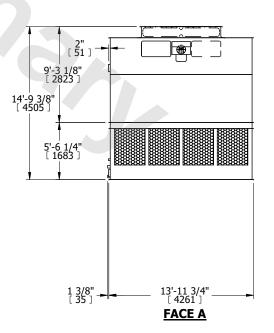

## NOTES:

- 1. (M)- FAN MOTOR LOCATION
- 2. HÉAVIEST SECTION IS UPPER SECTION
- 3. MPT DENOTES MALE PIPE THREAD FPT DENOTES FEMALE PIPE THREAD BFW DENOTES BEVELED FOR WELDING GVD DENOTES GROOVED FLG DENOTES FLANGE
- 4. +UNIT WEIGHT DOES NOT INCLUDE ACCESSORIES (SEE ACCESSORY DRAWINGS)
- 5. MAKE-UP WATER PRESSURE 20 psi MIN [137 kPa], 50 psi MAX [344 kPa]
- 6. 3/4" [19MM] DIA. MOUNTING HOLES. REFER TO RECOMMENDED STEEL SUPPORT DRAWING
- 7. DIMENSIONS LISTED AS FOLLOWS: ENGLISH FT-IN [METRIC] [mm]