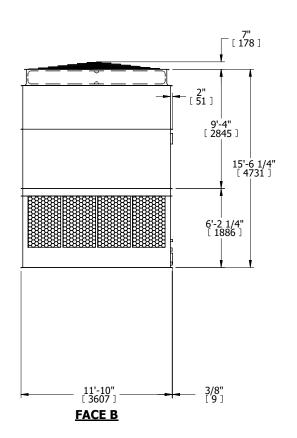

## NOTES:

- 1. (M)- FAN MOTOR LOCATION
- 2. HÉAVIEST SECTION IS UPPER SECTION
- 3. MPT DENOTES MALE PIPE THREAD FPT DENOTES FEMALE PIPE THREAD BFW DENOTES BEVELED FOR WELDING **GVD DENOTES GROOVED** FLG DENOTES FLANGE
- 4. +UNIT WEIGHT DOES NOT INCLUDE ACCESSORIES (SEE ACCESSORY DRAWINGS)
- 5. MAKE-UP WATER PRESSURE 20 psi MIN [137 kPa], 50 psi MAX [344 kPa]
- 6. 3/4" [19MM] DIA. MOUNTING HOLES. REFER TO RECOMMENDED STEEL SUPPORT **DRAWING**
- 7. DIMENSIONS LISTED AS FOLLOWS: **ENGLISH FT-IN** [METRIC] [mm]

## FACE C

ACCESS DOOR

FACE D

**FACE A** 

DRAWN BY: KDS NO. OF SHIPPING SECTIONS **SHIPPING** OPERATING HEAVIEST SECTION 11440 lbs+ [5190] kg+ 20710 lbs+ [9395] kg+ 7540 lbs+ [3425] kg+ WEIGHT WEIGHT WEIGHT