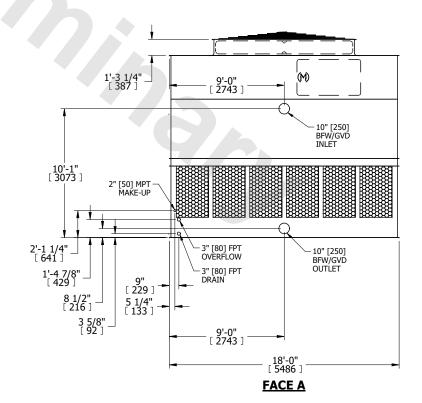

## NOTES:

- 1. (M)- FAN MOTOR LOCATION
- 2. HÉAVIEST SECTION IS UPPER SECTION
- 3. MPT DENOTES MALE PIPE THREAD FPT DENOTES FEMALE PIPE THREAD BFW DENOTES BEVELED FOR WELDING **GVD DENOTES GROOVED** FLG DENOTES FLANGE
- 4. +UNIT WEIGHT DOES NOT INCLUDE ACCESSORIES (SEE ACCESSORY DRAWINGS)
- 5. MAKE-UP WATER PRESSURE 20 psi MIN [137 kPa], 50 psi MAX [344 kPa]
- 6. 3/4" [19MM] DIA. MOUNTING HOLES. REFER TO RECOMMENDED STEEL SUPPORT **DRAWING**
- 7. DIMENSIONS LISTED AS FOLLOWS: **ENGLISH FT-IN** [METRIC] [mm]

## FACE C

ACCESS DOOR

FACE D

**FACE A** 

DRAWN BY: KDS NO. OF SHIPPING SECTIONS **SHIPPING** OPERATING HEAVIEST SECTION 11440 lbs+ [5190] kg+ 20710 lbs+ [9395] kg+ 7540 lbs+ [3425] kg+ WEIGHT WEIGHT WEIGHT