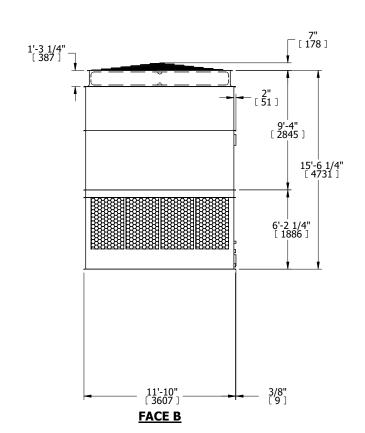

## NOTES:

- 1. (M)- FAN MOTOR LOCATION
- 2. HÉAVIEST SECTION IS UPPER SECTION
- 3. MPT DENOTES MALE PIPE THREAD FPT DENOTES FEMALE PIPE THREAD BFW DENOTES BEVELED FOR WELDING **GVD DENOTES GROOVED** FLG DENOTES FLANGE
- 4. +UNIT WEIGHT DOES NOT INCLUDE ACCESSORIES (SEE ACCESSORY DRAWINGS)
- 5. MAKE-UP WATER PRESSURE 20 psi MIN [137 kPa], 50 psi MAX [344 kPa]
- 6. 3/4" [19MM] DIA. MOUNTING HOLES. REFER TO RECOMMENDED STEEL SUPPORT
- 7. DIMENSIONS LISTED AS FOLLOWS: **ENGLISH FT-IN** [METRIC] [mm]

## FACE C

**FACE B PLAN VIEW** 

**FACE D** 

**FACE A** 

DRAWN BY: KDS NO. OF SHIPPING SECTIONS **SHIPPING** OPERATING HEAVIEST SECTION 12470 lbs+ [5660] kg+ 22870 lbs+ [10375] kg+ 8360 lbs+ [3795] kg+ WEIGHT WEIGHT WEIGHT