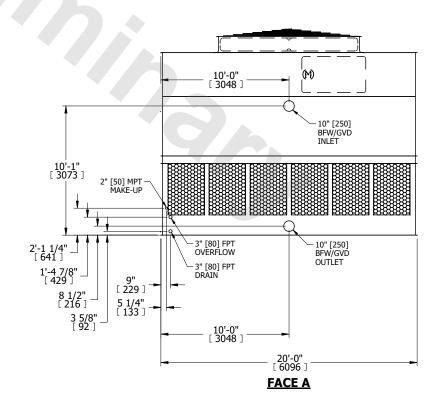

## NOTES:

- 1. (M)- FAN MOTOR LOCATION
- 2. HÉAVIEST SECTION IS UPPER SECTION
- 3. MPT DENOTES MALE PIPE THREAD FPT DENOTES FEMALE PIPE THREAD BFW DENOTES BEVELED FOR WELDING **GVD DENOTES GROOVED** FLG DENOTES FLANGE
- 4. +UNIT WEIGHT DOES NOT INCLUDE ACCESSORIES (SEE ACCESSORY DRAWINGS)
- 5. MAKE-UP WATER PRESSURE 20 psi MIN [137 kPa], 50 psi MAX [344 kPa]
- 6. 3/4" [19MM] DIA. MOUNTING HOLES. REFER TO RECOMMENDED STEEL SUPPORT
- 7. DIMENSIONS LISTED AS FOLLOWS: **ENGLISH FT-IN** [METRIC] [mm]

## FACE C

**FACE B PLAN VIEW** 

**FACE D** 

**FACE A** 

DRAWN BY: KDS NO. OF SHIPPING SECTIONS **SHIPPING** OPERATING HEAVIEST SECTION 12470 lbs+ [5660] kg+ 22870 lbs+ [10375] kg+ 8360 lbs+ [3795] kg+ WEIGHT WEIGHT WEIGHT