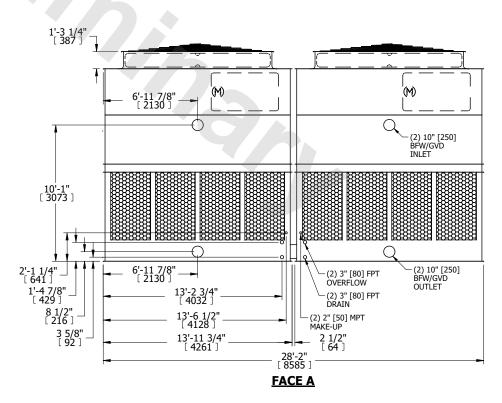

## NOTES:

- 1. (M)- FAN MOTOR LOCATION
- 2. HÉAVIEST SECTION IS UPPER SECTION
- 3. MPT DENOTES MALE PIPE THREAD FPT DENOTES FEMALE PIPE THREAD BFW DENOTES BEVELED FOR WELDING GVD DENOTES GROOVED FLG DENOTES FLANGE
- 4. +UNIT WEIGHT DOES NOT INCLUDE ACCESSORIES (SEE ACCESSORY DRAWINGS)
- 5. MAKE-UP WATER PRESSURE 20 psi MIN [137 kPa], 50 psi MAX [344 kPa]
- 6. 3/4" [19MM] DIA. MOUNTING HOLES. REFER TO RECOMMENDED STEEL SUPPORT DRAWING
- 7. DIMENSIONS LISTED AS FOLLOWS: ENGLISH FT-IN [METRIC] [mm]

## FACE C

ACCESS DOOR

FACE D

**FACE A** 

SHIPPING WEIGHT 17080 lbs+ [7750] kg+ OPERATING WEIGHT 31740 lbs+ [14400] kg+ HEAVIEST SECTION WEIGHT 5490 lbs+ [2495] kg+ NO. OF SHIPPING SECTIONS 4 DRAWN BY: KDS