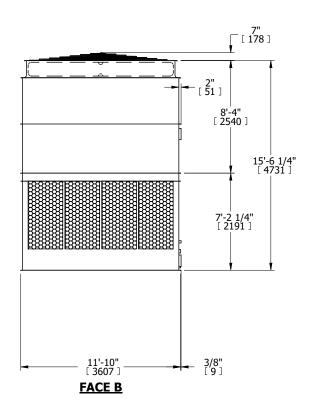

## NOTES:

- 1. (M)- FAN MOTOR LOCATION
- 2. HÉAVIEST SECTION IS UPPER SECTION
- 3. MPT DENOTES MALE PIPE THREAD FPT DENOTES FEMALE PIPE THREAD BFW DENOTES BEVELED FOR WELDING GVD DENOTES GROOVED FLG DENOTES FLANGE
- 4. +UNIT WEIGHT DOES NOT INCLUDE ACCESSORIES (SEE ACCESSORY DRAWINGS)
- 5. MAKE-UP WATER PRESSURE 20 psi MIN [137 kPa], 50 psi MAX [344 kPa]
- 6. 3/4" [19MM] DIA. MOUNTING HOLES. REFER TO RECOMMENDED STEEL SUPPORT DRAWING
- 7. DIMENSIONS LISTED AS FOLLOWS: ENGLISH FT-IN [METRIC] [mm]

## FACE C

ACCESS DOOR

FACE D

**FACE A** 

SHIPPING WEIGHT 17080 lbs+ [7750] kg+ OPERATING WEIGHT 31740 lbs+ [14400] kg+ HEAVIEST SECTION WEIGHT 5490 lbs+ [2495] kg+ NO. OF SHIPPING SECTIONS 4 DRAWN BY: KDS