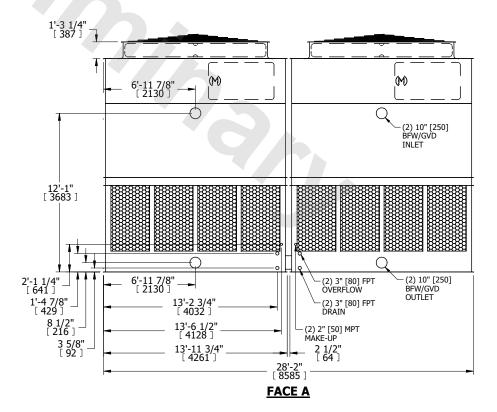

## NOTES:

- 1. (M)- FAN MOTOR LOCATION
- 2. HÉAVIEST SECTION IS UPPER SECTION
- 3. MPT DENOTES MALE PIPE THREAD FPT DENOTES FEMALE PIPE THREAD BFW DENOTES BEVELED FOR WELDING GVD DENOTES GROOVED FLG DENOTES FLANGE
- 4. +UNIT WEIGHT DOES NOT INCLUDE ACCESSORIES (SEE ACCESSORY DRAWINGS)
- 5. MAKE-UP WATER PRESSURE 20 psi MIN [137 kPa], 50 psi MAX [344 kPa]
- 6. 3/4" [19MM] DIA. MOUNTING HOLES. REFER TO RECOMMENDED STEEL SUPPORT DRAWING
- 7. DIMENSIONS LISTED AS FOLLOWS: ENGLISH FT-IN [METRIC] [mm]

## **FACE C**

FACE B

**FACE D** 

**FACE A** 

SHIPPING WEIGHT 19440 lbs+ [8820] kg+ OPERATING WEIGHT 34100 lbs+ [15470] kg+ HEAVIEST SECTION WEIGHT 6670 lbs+ [3030] kg+ NO. OF SHIPPING SECTIONS 4 DRAWN BY: KDS