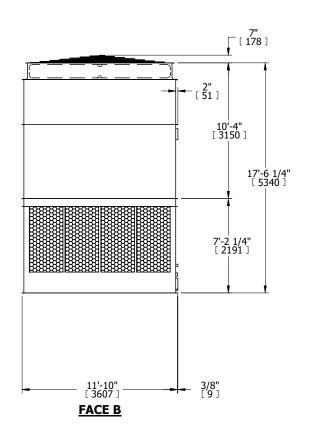

## NOTES:

- 1. (M)- FAN MOTOR LOCATION
- 2. HÉAVIEST SECTION IS UPPER SECTION
- 3. MPT DENOTES MALE PIPE THREAD FPT DENOTES FEMALE PIPE THREAD BFW DENOTES BEVELED FOR WELDING GVD DENOTES GROOVED FLG DENOTES FLANGE
- 4. +UNIT WEIGHT DOES NOT INCLUDE ACCESSORIES (SEE ACCESSORY DRAWINGS)
- 5. MAKE-UP WATER PRESSURE 20 psi MIN [137 kPa], 50 psi MAX [344 kPa]
- 6. 3/4" [19MM] DIA. MOUNTING HOLES. REFER TO RECOMMENDED STEEL SUPPORT DRAWING
- 7. DIMENSIONS LISTED AS FOLLOWS: ENGLISH FT-IN [METRIC] [mm]

## **FACE C**

FACE B

**FACE D** 

**FACE A** 

SHIPPING WEIGHT 19440 lbs+ [8820] kg+ OPERATING WEIGHT 34100 lbs+ [15470] kg+ HEAVIEST SECTION WEIGHT 6670 lbs+ [3030] kg+ NO. OF SHIPPING SECTIONS 4 DRAWN BY: KDS