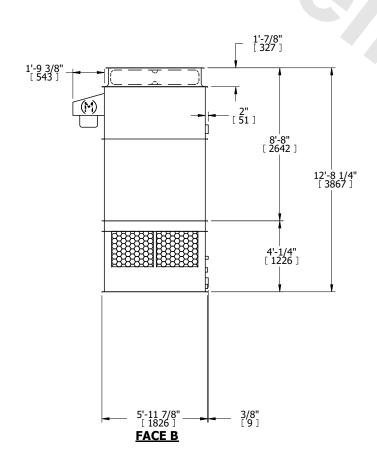

## NOTES:

- 1. (M)- FAN MOTOR LOCATION
- 2. HEAVIEST SECTION IS UPPER SECTION
- 3. MPT DENOTES MALE PIPE THREAD FPT DENOTES FEMALE PIPE THREAD BFW DENOTES BEVELED FOR WELDING GVD DENOTES GROOVED FLG DENOTES FLANGE
- 4. +UNIT WEIGHT DOES NOT INCLUDE
- ACCESSORIES (SEE ACCESSORY DRAWINGS)
- 5. MAKE-UP WATER PRESSURE 20 psi MIN [137 kPa], 50 psi MAX [344 kPa]
- 6. 3/4" [19MM] DIA. MOUNTING HOLES. REFER TO RECOMENDED STEEL SUPPORT DRAWING.
- 7. DIMENSIONS LISTED AS FOLLOWS: ENGLISH FT-IN

[METRIC] [mm]

FACE B

**FACE C** 

**FACE D** 

FACE A

 
 SHIPPING WEIGHT
 3630 lbs+ [1650] kg+
 OPERATING WEIGHT
 5670 lbs+ [2575] kg+
 HEAVIEST SECTION WEIGHT
 2500 lbs+ [1135] kg+

NO. OF SHIPPING SECTIONS

DRAWN BY: JLG