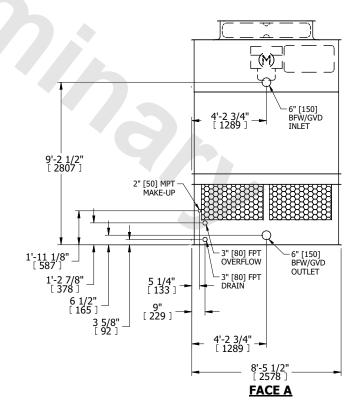

## NOTES:

- 1. (M)- FAN MOTOR LOCATION
- 2. HEAVIEST SECTION IS UPPER SECTION
- 3. MPT DENOTES MALE PIPE THREAD FPT DENOTES FEMALE PIPE THREAD BFW DENOTES BEVELED FOR WELDING GVD DENOTES GROOVED FLG DENOTES FLANGE
- 4. +UNIT WEIGHT DOES NOT INCLUDE
- ACCESSORIES (SEE ACCESSORY DRAWINGS)
- 5. MAKE-UP WATER PRESSURE 20 psi MIN [137 kPa], 50 psi MAX [344 kPa]
- 6. 3/4" [19MM] DIA. MOUNTING HOLES. REFER TO RECOMENDED STEEL SUPPORT DRAWING.
- 7. DIMENSIONS LISTED AS FOLLOWS: ENGLISH FT-IN

[METRIC] [mm]

FACE B

**FACE C** 

**FACE D** 

FACE A

 
 SHIPPING WEIGHT
 3630 lbs+ [1650] kg+
 OPERATING WEIGHT
 5670 lbs+ [2575] kg+
 HEAVIEST SECTION WEIGHT
 2500 lbs+ [1135] kg+

NO. OF SHIPPING SECTIONS

DRAWN BY: JLG