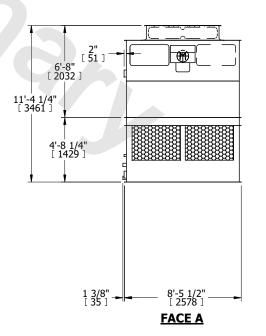

## NOTES:

- 1. (M)- FAN MOTOR LOCATION
- 2. HÉAVIEST SECTION IS UPPER SECTION
- 3. MPT DENOTES MALE PIPE THREAD FPT DENOTES FEMALE PIPE THREAD BFW DENOTES BEVELED FOR WELDING GVD DENOTES GROOVED FLG DENOTES FLANGE
- 4. +UNIT WEIGHT DOES NOT INCLUDE ACCESSORIES (SEE ACCESSORY DRAWINGS)
- 5. MAKE-UP WATER PRESSURE 20 psi MIN [137 kPa], 50 psi MAX [344 kPa]
- 6. 3/4" [19MM] DIA. MOUNTING HOLES. REFER TO RECOMMENDED STEEL SUPPORT DRAWING
- 7. DIMENSIONS LISTED AS FOLLOWS: ENGLISH FT-IN [METRIC] [mm]