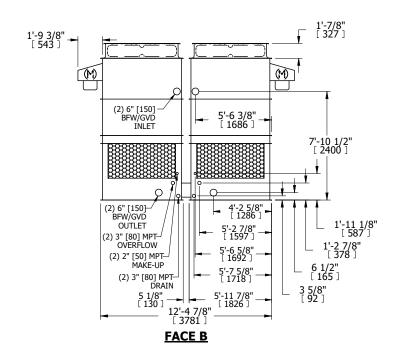

## NOTES:

- 1. (M)- FAN MOTOR LOCATION
- 2. HÉAVIEST SECTION IS UPPER SECTION
- 3. MPT DENOTES MALE PIPE THREAD FPT DENOTES FEMALE PIPE THREAD BFW DENOTES BEVELED FOR WELDING GVD DENOTES GROOVED FLG DENOTES FLANGE
- 4. +UNIT WEIGHT DOES NOT INCLUDE ACCESSORIES (SEE ACCESSORY DRAWINGS)
- 5. MAKE-UP WATER PRESSURE 20 psi MIN [137 kPa], 50 psi MAX [344 kPa]
- 6. 3/4" [19MM] DIA. MOUNTING HOLES. REFER TO RECOMMENDED STEEL SUPPORT DRAWING
- 7. DIMENSIONS LISTED AS FOLLOWS: ENGLISH FT-IN [METRIC] [mm]

 
 SHIPPING WEIGHT
 6360 lbs+ [2885] kg+
 OPERATING WEIGHT
 10440 lbs+ [4740] kg+
 HEAVIEST SECTION WEIGHT
 1990 lbs+ [905] kg+
 NO. OF SHIPPING SECTIONS WEIGHT
 4
 DRAWN BY: KDS