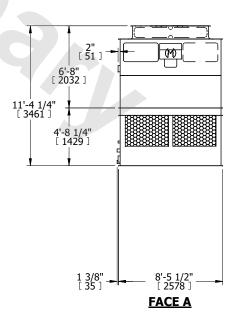

## NOTES:

- 1. (M)- FAN MOTOR LOCATION
- 2. HÉAVIEST SECTION IS UPPER SECTION
- 3. MPT DENOTES MALE PIPE THREAD FPT DENOTES FEMALE PIPE THREAD BFW DENOTES BEVELED FOR WELDING **GVD DENOTES GROOVED** FLG DENOTES FLANGE
- 4. +UNIT WEIGHT DOES NOT INCLUDE ACCESSORIES (SEE ACCESSORY DRAWINGS)
- 5. MAKE-UP WATER PRESSURE 20 psi MIN [137 kPa], 50 psi MAX [344 kPa] 6. 3/4" [19MM] DIA. MOUNTING HOLES.
- REFER TO RECOMMENDED STEEL SUPPORT DRAWING
- 7. DIMENSIONS LISTED AS FOLLOWS: ENGLISH FT-IN [METRIC] [mm]