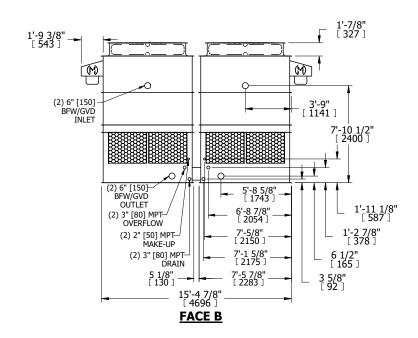

## NOTES:

- 1. (M)- FAN MOTOR LOCATION
- 2. HÉAVIEST SECTION IS UPPER SECTION
- 3. MPT DENOTES MALE PIPE THREAD FPT DENOTES FEMALE PIPE THREAD BFW DENOTES BEVELED FOR WELDING **GVD DENOTES GROOVED** FLG DENOTES FLANGE
- 4. +UNIT WEIGHT DOES NOT INCLUDE ACCESSORIES (SEE ACCESSORY DRAWINGS)
- 5. MAKE-UP WATER PRESSURE 20 psi MIN [137 kPa], 50 psi MAX [344 kPa] 6. 3/4" [19MM] DIA. MOUNTING HOLES.
- REFER TO RECOMMENDED STEEL SUPPORT DRAWING
- 7. DIMENSIONS LISTED AS FOLLOWS: ENGLISH FT-IN [METRIC] [mm]