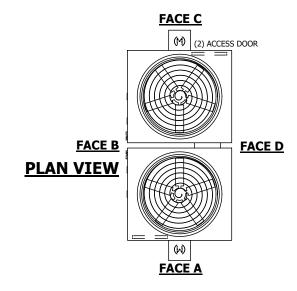

## NOTES:

- 1. (M)- FAN MOTOR LOCATION
- 2. HÉAVIEST SECTION IS UPPER SECTION
- 3. MPT DENOTES MALE PIPE THREAD FPT DENOTES FEMALE PIPE THREAD BFW DENOTES BEVELED FOR WELDING **GVD DENOTES GROOVED** FLG DENOTES FLANGE
- 4. +UNIT WEIGHT DOES NOT INCLUDE ACCESSORIES (SEE ACCESSORY DRAWINGS)
- 5. MAKE-UP WATER PRESSURE 20 psi MIN [137 kPa], 50 psi MAX [344 kPa] 6. 3/4" [19MM] DIA. MOUNTING HOLES.
- REFER TO RECOMMENDED STEEL SUPPORT DRAWING
- 7. DIMENSIONS LISTED AS FOLLOWS: ENGLISH FT-IN [METRIC] [mm]