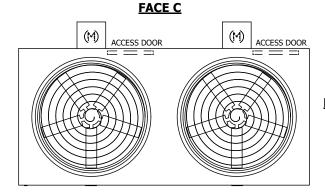

## NOTES:

- 1. (M)- FAN MOTOR LOCATION
- 2. HÉAVIEST SECTION IS UPPER SECTION
- 3. MPT DENOTES MALE PIPE THREAD FPT DENOTES FEMALE PIPE THREAD BFW DENOTES BEVELED FOR WELDING GVD DENOTES GROOVED FLG DENOTES FLANGE
- 4. +UNIT WEIGHT DOES NOT INCLUDE ACCESSORIES (SEE ACCESSORY DRAWINGS)
- 5. MAKE-UP WATER PRESSURE 20 psi MIN [137 kPa], 50 psi MAX [344 kPa]
- 6. 3/4" [19MM] DIA. MOUNTING HOLES. REFER TO RECOMENDED STEEL SUPPORT DRAWING.
- 7. DIMENSIONS LISTED AS FOLLOWS: ENGLISH FT-IN [METRIC] [mm]

## FACE B

FACE D