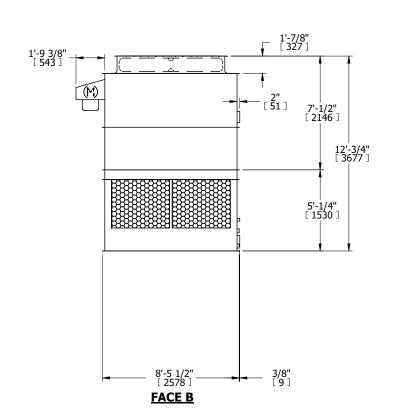

| UNIT    | COOLING TOWER |           |
|---------|---------------|-----------|
| MODEL # | AT 29-2G18    | SCALE NTS |

EVAPCO, INC. evapeo

DWG. # T3091824-DRE-ST REV. SERIAL # DATE 9/17/2025

## NOTES:

- 1. (M)- FAN MOTOR LOCATION
- 2. HÉAVIEST SECTION IS UPPER SECTION
- 3. MPT DENOTES MALE PIPE THREAD FPT DENOTES FEMALE PIPE THREAD BFW DENOTES BEVELED FOR WELDING GVD DENOTES GROOVED FLG DENOTES FLANGE
- 4. +UNIT WEIGHT DOES NOT INCLUDE ACCESSORIES (SEE ACCESSORY DRAWINGS)
- 5. MAKE-UP WATER PRESSURE 20 psi MIN [137 kPa], 50 psi MAX [344 kPa]
- 6. 3/4" [19MM] DIA. MOUNTING HOLES. REFER TO RECOMENDED STEEL SUPPORT DRAWING.
- 7. DIMENSIONS LISTED AS FOLLOWS: ENGLISH FT-IN [METRIC] [mm]

## FACE B



FACE D

## **FACE A**





SHIPPING WEIGHT 8110 lbs+ [3680] kg+ OPERATING WEIGHT

14000 lbs+ [6355] kg+

HEAVIEST SECTION WEIGHT

5290 lbs+ [2400] kg+

NO. OF SHIPPING SECTIONS

DRAWN BY: JLG