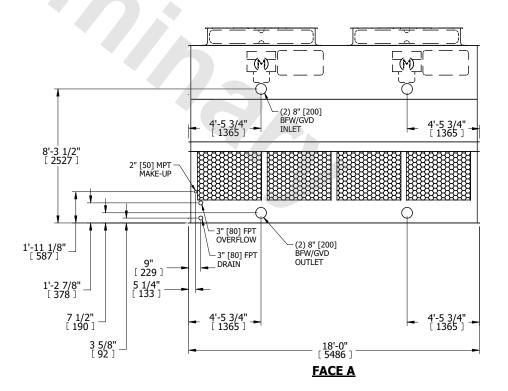

## NOTES:

- 1. (M)- FAN MOTOR LOCATION
- 2. HÉAVIEST SECTION IS UPPER SECTION
- 3. MPT DENOTES MALE PIPE THREAD FPT DENOTES FEMALE PIPE THREAD BFW DENOTES BEVELED FOR WELDING GVD DENOTES GROOVED FLG DENOTES FLANGE
- 4. +UNIT WEIGHT DOES NOT INCLUDE ACCESSORIES (SEE ACCESSORY DRAWINGS)
- 5. MAKE-UP WATER PRESSURE 20 psi MIN [137 kPa], 50 psi MAX [344 kPa]
- 6. 3/4" [19MM] DIA. MOUNTING HOLES. REFER TO RECOMENDED STEEL SUPPORT DRAWING.
- 7. DIMENSIONS LISTED AS FOLLOWS: ENGLISH FT-IN [METRIC] [mm]

## **FACE A**

SHIPPING WEIGHT 8110 lbs+ [3680] kg+ OPERATING WEIGHT

14000 lbs+ [6355] kg+

HEAVIEST SECTION WEIGHT

5290 lbs+ [2400] kg+

NO. OF SHIPPING SECTIONS

DRAWN BY: JLG