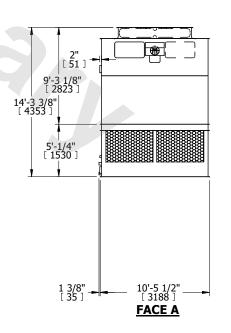

## NOTES:

- 1. (M)- FAN MOTOR LOCATION
- 2. HÉAVIEST SECTION IS UPPER SECTION
- 3. MPT DENOTES MALE PIPE THREAD FPT DENOTES FEMALE PIPE THREAD BFW DENOTES BEVELED FOR WELDING GVD DENOTES GROOVED FLG DENOTES FLANGE
- 4. +UNIT WEIGHT DOES NOT INCLUDE ACCESSORIES (SEE ACCESSORY DRAWINGS)
- 5. MAKE-UP WATER PRESSURE 20 psi MIN [137 kPa], 50 psi MAX [344 kPa]
- 6. 3/4" [19MM] DIA. MOUNTING HOLES.
  REFER TO RECOMMENDED STEEL SUPPORT
- 7. DIMENSIONS LISTED AS FOLLOWS: ENGLISH FT-IN [METRIC] [mm]

SHIPPING WEIGHT 10980 lbs+ [4985] kg+ OPERATING WEIGHT 17580 lbs+ [7975] kg+ HEAVIEST SECTION WEIGHT 3770 lbs+ [1715] kg+ NO. OF SHIPPING SECTIONS 4 DRAWN BY: KDS