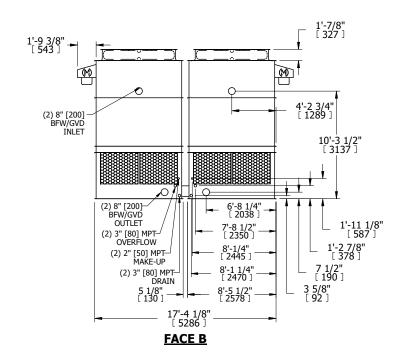

## NOTES:

- 1. (M)- FAN MOTOR LOCATION
- 2. HÉAVIEST SECTION IS UPPER SECTION
- 3. MPT DENOTES MALE PIPE THREAD FPT DENOTES FEMALE PIPE THREAD BFW DENOTES BEVELED FOR WELDING GVD DENOTES GROOVED FLG DENOTES FLANGE
- 4. +UNIT WEIGHT DOES NOT INCLUDE ACCESSORIES (SEE ACCESSORY DRAWINGS)
- 5. MAKE-UP WATER PRESSURE 20 psi MIN [137 kPa], 50 psi MAX [344 kPa]
- 6. 3/4" [19MM] DIA. MOUNTING HOLES.
  REFER TO RECOMMENDED STEEL SUPPORT
- 7. DIMENSIONS LISTED AS FOLLOWS: ENGLISH FT-IN [METRIC] [mm]

SHIPPING WEIGHT 10980 lbs+ [4985] kg+ OPERATING WEIGHT 17580 lbs+ [7975] kg+ HEAVIEST SECTION WEIGHT 3770 lbs+ [1715] kg+ NO. OF SHIPPING SECTIONS 4 DRAWN BY: KDS