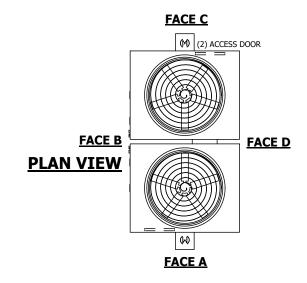

## NOTES:

- 1. (M)- FAN MOTOR LOCATION
- 2. HÉAVIEST SECTION IS UPPER SECTION
- 3. MPT DENOTES MALE PIPE THREAD FPT DENOTES FEMALE PIPE THREAD BFW DENOTES BEVELED FOR WELDING GVD DENOTES GROOVED FLG DENOTES FLANGE
- 4. +UNIT WEIGHT DOES NOT INCLUDE ACCESSORIES (SEE ACCESSORY DRAWINGS)
- 5. MAKE-UP WATER PRESSURE 20 psi MIN [137 kPa], 50 psi MAX [344 kPa]
- 6. 3/4" [19MM] DIA. MOUNTING HOLES.
  REFER TO RECOMMENDED STEEL SUPPORT
- 7. DIMENSIONS LISTED AS FOLLOWS: ENGLISH FT-IN [METRIC] [mm]