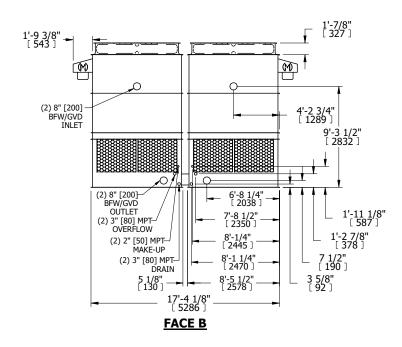

## NOTES:

- 1. (M)- FAN MOTOR LOCATION
- 2. HEAVIEST SECTION IS UPPER SECTION
- 3. MPT DENOTES MALE PIPE THREAD FPT DENOTES FEMALE PIPE THREAD BFW DENOTES BEVELED FOR WELDING **GVD DENOTES GROOVED** FLG DENOTES FLANGE
- 4. +UNIT WEIGHT DOES NOT INCLUDE ACCESSORIES (SEE ACCESSORY DRAWINGS)
- 5. MAKE-UP WATER PRESSURE 20 psi MIN [137 kPa], 50 psi MAX [344 kPa]
- 6. 3/4" [19MM] DIA. MOUNTING HOLES. REFER TO RECOMMENDED STEEL SUPPORT DRAWING
- 7. DIMENSIONS LISTED AS FOLLOWS: **ENGLISH FT-IN** [METRIC] [mm]

DRAWN BY: KDS NO. OF SHIPPING SECTIONS **SHIPPING** OPERATING HEAVIEST SECTION 11340 lbs+ [5145] kg+ 19060 lbs+ [8650] kg+ 3820 lbs+ [1735] kg+ WEIGHT WEIGHT WEIGHT