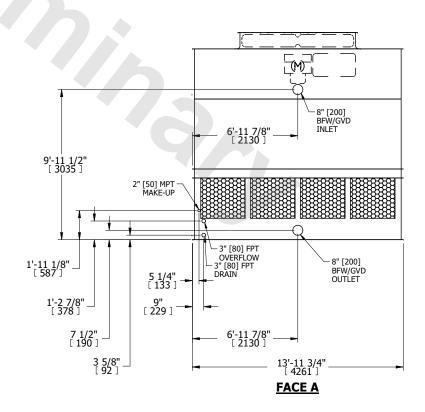

## NOTES:

- 1. (M)- FAN MOTOR LOCATION
- 2. HÉAVIEST SECTION IS UPPER SECTION
- 3. MPT DENOTES MALE PIPE THREAD FPT DENOTES FEMALE PIPE THREAD BFW DENOTES BEVELED FOR WELDING GVD DENOTES GROOVED FLG DENOTES FLANGE
- 4. +UNIT WEIGHT DOES NOT INCLUDE ACCESSORIES (SEE ACCESSORY DRAWINGS)
- 5. MAKE-UP WATER PRESSURE 20 psi MIN [137 kPa], 50 psi MAX [344 kPa]
- 6. 3/4" [19MM] DIA. MOUNTING HOLES. REFER TO RECOMENDED STEEL SUPPORT DRAWING.
- 7. DIMENSIONS LISTED AS FOLLOWS: ENGLISH FT-IN

## **FACE A**

SHIPPING WEIGHT 6760 lbs+ [3070] kg+ OPERATING WEIGHT 11270 lbs+ [5115] kg+ HEAVIEST SECTION WEIGHT 4710 lbs+ [2140] kg+ NO. OF SHIPPING SECTIONS 2 DRAWN BY: JLG