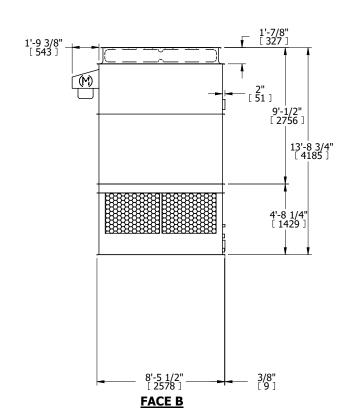

## NOTES:

- 1. (M)- FAN MOTOR LOCATION
- 2. HÉAVIEST SECTION IS UPPER SECTION
- 3. MPT DENOTES MALE PIPE THREAD FPT DENOTES FEMALE PIPE THREAD BFW DENOTES BEVELED FOR WELDING GVD DENOTES GROOVED FLG DENOTES FLANGE
- 4. +UNIT WEIGHT DOES NOT INCLUDE ACCESSORIES (SEE ACCESSORY DRAWINGS)
- 5. MAKE-UP WATER PRESSURE 20 psi MIN [137 kPa], 50 psi MAX [344 kPa]
- 6. 3/4" [19MM] DIA. MOUNTING HOLES. REFER TO RECOMENDED STEEL SUPPORT DRAWING.
- 7. DIMENSIONS LISTED AS FOLLOWS: ENGLISH FT-IN

[METRIC] [mm]

FACE B
PLAN VIEW

**FACE D** 