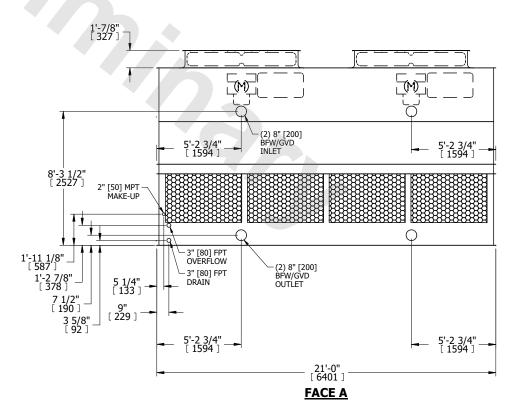

## NOTES:

- 1. (M)- FAN MOTOR LOCATION
- 2. HÉAVIEST SECTION IS UPPER SECTION
- 3. MPT DENOTES MALE PIPE THREAD FPT DENOTES FEMALE PIPE THREAD BFW DENOTES BEVELED FOR WELDING GVD DENOTES GROOVED
- FLG DENOTES FLANGE
  4. +UNIT WEIGHT DOES NOT INCLUDE
  ACCESSORIES (SEE ACCESSORY DRAWINGS)
- 5. MAKE-UP WATER PRESSURE
- 20 psi MIN [137 kPa], 50 psi MAX [344 kPa] 6. 3/4" [19MM] DIA. MOUNTING HOLES. REFER TO RECOMENDED STEEL SUPPORT DRAWING.
- 7. DIMENSIONS LISTED AS FOLLOWS: ENGLISH FT-IN

[METRIC] [mm]

FACE D

**FACE A** 

SHIPPING WEIGHT 9460 lbs+ [4295] kg+ OPERATING WEIGHT 16400 lbs+ [7440] kg+ HEAVIEST SECTION WEIGHT 6270 lbs+ [2845] kg+ NO. OF SHIPPING SECTIONS 2 DRAWN BY: JLG