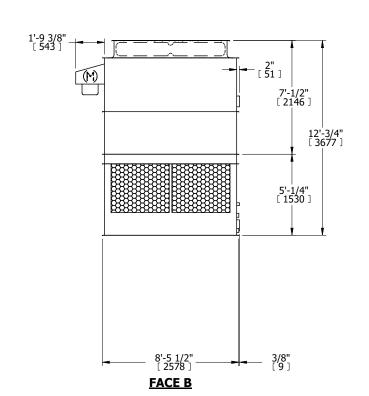

## NOTES:

- 1. (M)- FAN MOTOR LOCATION
- 2. HÉAVIEST SECTION IS UPPER SECTION
- 3. MPT DENOTES MALE PIPE THREAD FPT DENOTES FEMALE PIPE THREAD BFW DENOTES BEVELED FOR WELDING GVD DENOTES GROOVED
- FLG DENOTES FLANGE
  4. +UNIT WEIGHT DOES NOT INCLUDE
  ACCESSORIES (SEE ACCESSORY DRAWINGS)
- 5. MAKE-UP WATER PRESSURE
- 20 psi MIN [137 kPa], 50 psi MAX [344 kPa] 6. 3/4" [19MM] DIA. MOUNTING HOLES. REFER TO RECOMENDED STEEL SUPPORT DRAWING.
- 7. DIMENSIONS LISTED AS FOLLOWS: ENGLISH FT-IN

[METRIC] [mm]

FACE D

**FACE A** 

SHIPPING WEIGHT 9460 lbs+ [4295] kg+ OPERATING WEIGHT 16400 lbs+ [7440] kg+ HEAVIEST SECTION WEIGHT 6270 lbs+ [2845] kg+ NO. OF SHIPPING SECTIONS 2 DRAWN BY: JLG