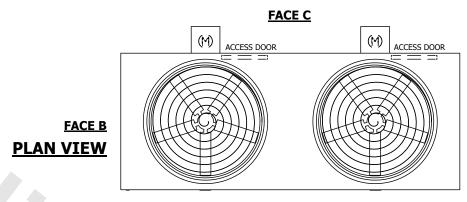

## NOTES:

- 1. (M)- FAN MOTOR LOCATION
- 2. HÉAVIEST SECTION IS UPPER SECTION
- 3. MPT DENOTES MALE PIPE THREAD FPT DENOTES FEMALE PIPE THREAD BFW DENOTES BEVELED FOR WELDING GVD DENOTES GROOVED
- FLG DENOTES FLANGE
  4. +UNIT WEIGHT DOES NOT INCLUDE
  ACCESSORIES (SEE ACCESSORY DRAWINGS)
- 5. MAKE-UP WATER PRESSURE
- 20 psi MIN [137 kPa], 50 psi MAX [344 kPa] 6. 3/4" [19MM] DIA. MOUNTING HOLES. REFER TO RECOMENDED STEEL SUPPORT DRAWING.
- 7. DIMENSIONS LISTED AS FOLLOWS: ENGLISH FT-IN