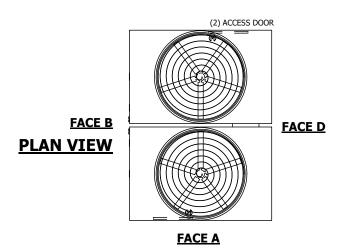

## NOTES:

- 1. (M)- FAN MOTOR LOCATION
- 2. HEAVIEST SECTION IS UPPER SECTION
- 3. MPT DENOTES MALE PIPE THREAD FPT DENOTES FEMALE PIPE THREAD BFW DENOTES BEVELED FOR WELDING GVD DENOTES GROOVED FLG DENOTES FLANGE
- 4. +UNIT WEIGHT DOES NOT INCLUDE ACCESSORIES (SEE ACCESSORY DRAWINGS)
- 5. MAKE-UP WATER PRESSURE 20 psi MIN [137 kPa], 50 psi MAX [344 kPa]
- 6. 3/4" [19MM] DIA. MOUNTING HOLES. REFER TO RECOMMENDED STEEL SUPPORT DRAWING
- 7. DIMENSIONS LISTED AS FOLLOWS: ENGLISH FT-IN [METRIC] [mm]