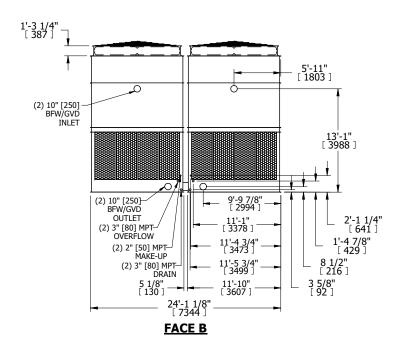

## NOTES:

- 1. (M)- FAN MOTOR LOCATION
- 2. HEAVIEST SECTION IS UPPER SECTION
- 3. MPT DENOTES MALE PIPE THREAD FPT DENOTES FEMALE PIPE THREAD BFW DENOTES BEVELED FOR WELDING GVD DENOTES GROOVED FLG DENOTES FLANGE
- 4. +UNIT WEIGHT DOES NOT INCLUDE ACCESSORIES (SEE ACCESSORY DRAWINGS)
- 5. MAKE-UP WATER PRESSURE 20 psi MIN [137 kPa], 50 psi MAX [344 kPa]
- 6. 3/4" [19MM] DIA. MOUNTING HOLES. REFER TO RECOMMENDED STEEL SUPPORT DRAWING
- 7. DIMENSIONS LISTED AS FOLLOWS: ENGLISH FT-IN [METRIC] [mm]

**FACE C** 

SHIPPING WEIGHT 26160 lbs+ [11870] kg+ OPERATING WEIGHT 44700 lbs+ [20280] kg+ HEAVIEST SECTION WEIGHT 8700 lbs+ [3950] kg+ NO. OF SHIPPING SECTIONS 4 DRAWN BY: KDS