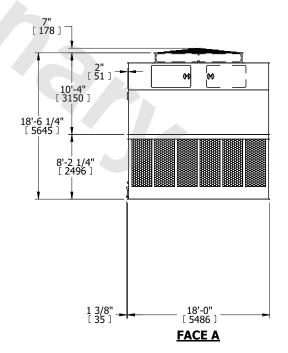

## NOTES:

- 1. (M)- FAN MOTOR LOCATION
- 2. HEAVIEST SECTION IS UPPER SECTION
- 3. MPT DENOTES MALE PIPE THREAD FPT DENOTES FEMALE PIPE THREAD BFW DENOTES BEVELED FOR WELDING GVD DENOTES GROOVED FLG DENOTES FLANGE
- 4. +UNIT WEIGHT DOES NOT INCLUDE ACCESSORIES (SEE ACCESSORY DRAWINGS)
- 5. MAKE-UP WATER PRESSURE 20 psi MIN [137 kPa], 50 psi MAX [344 kPa]
- 6. 3/4" [19MM] DIA. MOUNTING HOLES. REFER TO RECOMMENDED STEEL SUPPORT DRAWING
- 7. DIMENSIONS LISTED AS FOLLOWS: ENGLISH FT-IN [METRIC] [mm]

**FACE C** 

SHIPPING WEIGHT 26160 lbs+ [11870] kg+ OPERATING WEIGHT 44700 lbs+ [20280] kg+ HEAVIEST SECTION WEIGHT 8700 lbs+ [3950] kg+ NO. OF SHIPPING SECTIONS 4 DRAWN BY: KDS