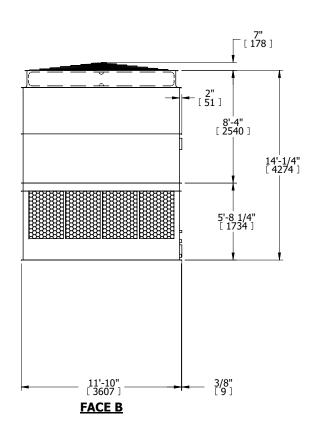

**FACE D** 

**FACE A** 

DRAWN BY: KDS NO. OF SHIPPING SECTIONS

**SHIPPING** 8230 lbs+ [3735] kg+ WEIGHT

OPERATING WEIGHT

15560 lbs+ [7060] kg+

HEAVIEST SECTION WEIGHT

5360 lbs+ [2435] kg+