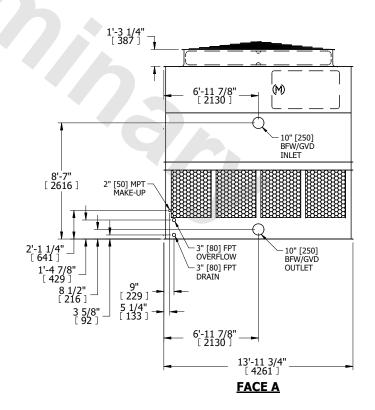

| UNIT    | COOLING TOWER |           |
|---------|---------------|-----------|
| MODEL # | AT 112-2I14   | SCALE NTS |

EVAPCO, INC. Evapco

DWG. # REV. T3121424-DRE-ST DATE 8/5/2025 SERIAL #

- 1. (M)- FAN MOTOR LOCATION
- 2. HÉAVIEST SECTION IS UPPER SECTION
- 3. MPT DENOTES MALE PIPE THREAD FPT DENOTES FEMALE PIPE THREAD BFW DENOTES BEVELED FOR WELDING **GVD DENOTES GROOVED** FLG DENOTES FLANGE
- 4. +UNIT WEIGHT DOES NOT INCLUDE ACCESSORIES (SEE ACCESSORY DRAWINGS)
- 5. MAKE-UP WATER PRESSURE 20 psi MIN [137 kPa], 50 psi MAX [344 kPa]
- 6. 3/4" [19MM] DIA. MOUNTING HOLES. REFER TO RECOMMENDED STEEL SUPPORT **DRAWING**
- 7. DIMENSIONS LISTED AS FOLLOWS: **ENGLISH FT-IN** [METRIC] [mm]

**FACE D** 

**FACE A** 

DRAWN BY: KDS NO. OF SHIPPING SECTIONS

**SHIPPING** 8230 lbs+ [3735] kg+ WEIGHT

OPERATING WEIGHT

15560 lbs+ [7060] kg+

HEAVIEST SECTION WEIGHT

5360 lbs+ [2435] kg+