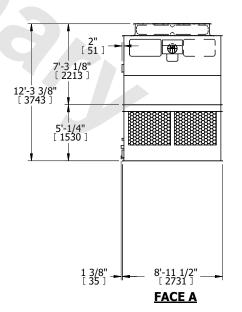

## NOTES:

- 1. (M)- FAN MOTOR LOCATION
- 2. HÉAVIEST SECTION IS UPPER SECTION
- 3. MPT DENOTES MALE PIPE THREAD FPT DENOTES FEMALE PIPE THREAD BFW DENOTES BEVELED FOR WELDING GVD DENOTES GROOVED FLG DENOTES FLANGE
- 4. +UNIT WEIGHT DOES NOT INCLUDE ACCESSORIES (SEE ACCESSORY DRAWINGS)
- 5. MAKE-UP WATER PRESSURE 20 psi MIN [137 kPa], 50 psi MAX [344 kPa]
- 6. 3/4" [19MM] DIA. MOUNTING HOLES. REFER TO RECOMMENDED STEEL SUPPORT DRAWING
- 7. DIMENSIONS LISTED AS FOLLOWS: ENGLISH FT-IN [METRIC] [mm]

 
 SHIPPING WEIGHT
 8500 lbs+ [3860] kg+
 OPERATING WEIGHT
 14180 lbs+ [6435] kg+
 HEAVIEST SECTION WEIGHT
 2710 lbs+ [1230] kg+
 NO. OF SHIPPING SECTIONS WEIGHT
 4
 DRAWN BY: KDS