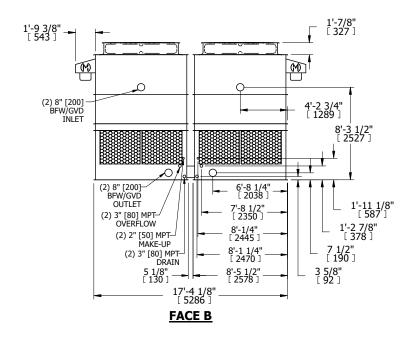

## NOTES:

- 1. (M)- FAN MOTOR LOCATION
- 2. HÉAVIEST SECTION IS UPPER SECTION
- 3. MPT DENOTES MALE PIPE THREAD FPT DENOTES FEMALE PIPE THREAD BFW DENOTES BEVELED FOR WELDING GVD DENOTES GROOVED FLG DENOTES FLANGE
- 4. +UNIT WEIGHT DOES NOT INCLUDE ACCESSORIES (SEE ACCESSORY DRAWINGS)
- 5. MAKE-UP WATER PRESSURE 20 psi MIN [137 kPa], 50 psi MAX [344 kPa]
- 6. 3/4" [19MM] DIA. MOUNTING HOLES. REFER TO RECOMMENDED STEEL SUPPORT DRAWING
- 7. DIMENSIONS LISTED AS FOLLOWS: ENGLISH FT-IN [METRIC] [mm]

 
 SHIPPING WEIGHT
 8500 lbs+ [3860] kg+
 OPERATING WEIGHT
 14180 lbs+ [6435] kg+
 HEAVIEST SECTION WEIGHT
 2710 lbs+ [1230] kg+
 NO. OF SHIPPING SECTIONS WEIGHT
 4
 DRAWN BY: KDS