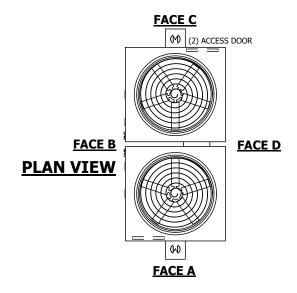

## NOTES:

- 1. (M)- FAN MOTOR LOCATION
- 2. HÉAVIEST SECTION IS UPPER SECTION
- 3. MPT DENOTES MALE PIPE THREAD FPT DENOTES FEMALE PIPE THREAD BFW DENOTES BEVELED FOR WELDING GVD DENOTES GROOVED FLG DENOTES FLANGE
- 4. +UNIT WEIGHT DOES NOT INCLUDE ACCESSORIES (SEE ACCESSORY DRAWINGS)
- 5. MAKE-UP WATER PRESSURE 20 psi MIN [137 kPa], 50 psi MAX [344 kPa]
- 6. 3/4" [19MM] DIA. MOUNTING HOLES. REFER TO RECOMMENDED STEEL SUPPORT DRAWING
- 7. DIMENSIONS LISTED AS FOLLOWS: ENGLISH FT-IN [METRIC] [mm]