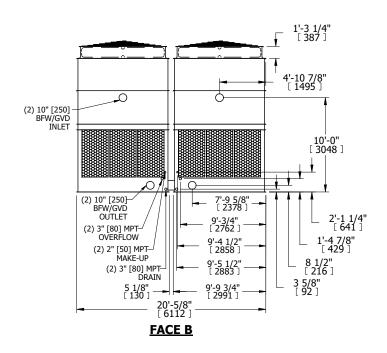

## NOTES:

- 1. (M)- FAN MOTOR LOCATION
- 2. HEAVIEST SECTION IS UPPER SECTION
- 3. MPT DENOTES MALE PIPE THREAD FPT DENOTES FEMALE PIPE THREAD BFW DENOTES BEVELED FOR WELDING GVD DENOTES GROOVED FLG DENOTES FLANGE
- 4. +UNIT WEIGHT DOES NOT INCLUDE ACCESSORIES (SEE ACCESSORY DRAWINGS)
- 5. MAKE-UP WATER PRESSURE 20 psi MIN [137 kPa], 50 psi MAX [344 kPa]
- 6. 3/4" [19MM] DIA. MOUNTING HOLES. REFER TO RECOMMENDED STEEL SUPPORT DRAWING
- 7. DIMENSIONS LISTED AS FOLLOWS: ENGLISH FT-IN [METRIC] [mm]