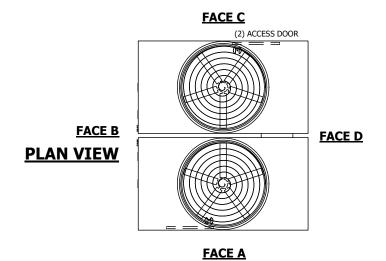

## NOTES:

- 1. (M)- FAN MOTOR LOCATION
- 2. HEAVIEST SECTION IS UPPER SECTION
- 3. MPT DENOTES MALE PIPE THREAD FPT DENOTES FEMALE PIPE THREAD BFW DENOTES BEVELED FOR WELDING GVD DENOTES GROOVED FLG DENOTES FLANGE
- 4. +UNIT WEIGHT DOES NOT INCLUDE ACCESSORIES (SEE ACCESSORY DRAWINGS)
- 5. MAKE-UP WATER PRESSURE 20 psi MIN [137 kPa], 50 psi MAX [344 kPa]
- 6. 3/4" [19MM] DIA. MOUNTING HOLES. REFER TO RECOMMENDED STEEL SUPPORT DRAWING
- 7. DIMENSIONS LISTED AS FOLLOWS: ENGLISH FT-IN [METRIC] [mm]