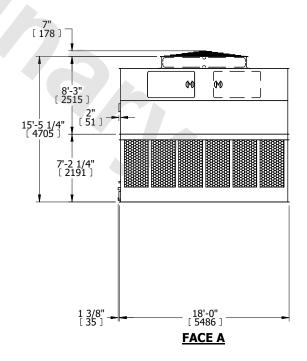

## NOTES:

- 1. (M)- FAN MOTOR LOCATION
- 2. HEAVIEST SECTION IS UPPER SECTION
- 3. MPT DENOTES MALE PIPE THREAD FPT DENOTES FEMALE PIPE THREAD BFW DENOTES BEVELED FOR WELDING GVD DENOTES GROOVED FLG DENOTES FLANGE
- 4. +UNIT WEIGHT DOES NOT INCLUDE ACCESSORIES (SEE ACCESSORY DRAWINGS)
- 5. MAKE-UP WATER PRESSURE 20 psi MIN [137 kPa], 50 psi MAX [344 kPa]
- 6. 3/4" [19MM] DIA. MOUNTING HOLES. REFER TO RECOMMENDED STEEL SUPPORT DRAWING
- 7. DIMENSIONS LISTED AS FOLLOWS: ENGLISH FT-IN [METRIC] [mm]