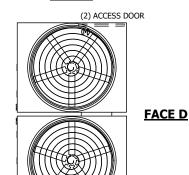

## NOTES:

- 1. (M)- FAN MOTOR LOCATION
- 2. HÉAVIEST SECTION IS UPPER SECTION
- 3. MPT DENOTES MALE PIPE THREAD FPT DENOTES FEMALE PIPE THREAD BFW DENOTES BEVELED FOR WELDING GVD DENOTES GROOVED FLG DENOTES FLANGE
- 4. +UNIT WEIGHT DOES NOT INCLUDE ACCESSORIES (SEE ACCESSORY DRAWINGS)
- 5. MAKE-UP WATER PRESSURE 20 psi MIN [137 kPa], 50 psi MAX [344 kPa]
- 6. 3/4" [19MM] DIA. MOUNTING HOLES. REFER TO RECOMENDED STEEL SUPPORT DRAWING.
- 7. DIMENSIONS LISTED AS FOLLOWS: ENGLISH FT-IN [METRIC] [mm]

**FACE B** 

**PLAN VIEW** 

FACE A

SHIPPING WEIGHT 15240 lbs+ [6915] kg+ OPERATING WEIGHT 25160 lbs+ [11415] kg+ HEAVIEST SECTION WEIGHT 5170 lbs+ [2350] kg+ NO. OF SHIPPING SECTIONS

DRAWN BY: JLG