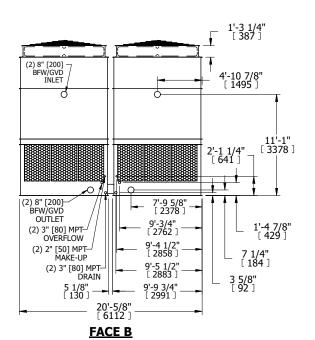

## NOTES:

- 1. (M)- FAN MOTOR LOCATION
- 2. HÉAVIEST SECTION IS UPPER SECTION
- 3. MPT DENOTES MALE PIPE THREAD FPT DENOTES FEMALE PIPE THREAD BFW DENOTES BEVELED FOR WELDING GVD DENOTES GROOVED FLG DENOTES FLANGE
- 4. +UNIT WEIGHT DOES NOT INCLUDE ACCESSORIES (SEE ACCESSORY DRAWINGS)
- 5. MAKE-UP WATER PRESSURE 20 psi MIN [137 kPa], 50 psi MAX [344 kPa]
- 6. 3/4" [19MM] DIA. MOUNTING HOLES. REFER TO RECOMENDED STEEL SUPPORT DRAWING.
- 7. DIMENSIONS LISTED AS FOLLOWS: ENGLISH FT-IN [METRIC] [mm]

**FACE B** 

**PLAN VIEW** 

FACE A

SHIPPING WEIGHT 15240 lbs+ [6915] kg+ OPERATING WEIGHT 25160 lbs+ [11415] kg+ HEAVIEST SECTION WEIGHT 5170 lbs+ [2350] kg+ NO. OF SHIPPING SECTIONS

DRAWN BY: JLG