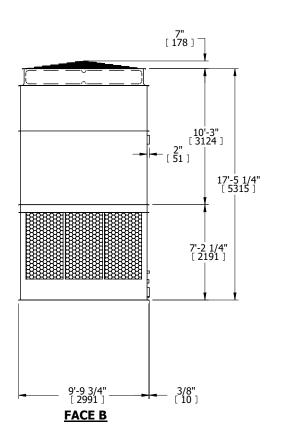

## EVAPCO, INC. Evapeo

**FACE B** 

**PLAN VIEW** 

DWG. # REV. T3TM3C48-DRD-ST DATE 9/8/2025 SERIAL #

## NOTES:

- 1. (M)- FAN MOTOR LOCATION
- 2. HEAVIEST SECTION IS UPPER SECTION
- 3. MPT DENOTES MALE PIPE THREAD FPT DENOTES FEMALE PIPE THREAD BFW DENOTES BEVELED FOR WELDING **GVD DENOTES GROOVED** FLG DENOTES FLANGE
- 4. +UNIT WEIGHT DOES NOT INCLUDE ACCESSORIES (SEE ACCESSORY DRAWINGS)
- 5. MAKE-UP WATER PRESSURE 20 psi MIN [137 kPa], 50 psi MAX [344 kPa]
- 6. 3/4" [19MM] DIA. MOUNTING HOLES. REFER TO RECOMENDED STEEL SUPPORT DRAWING.
- 7. DIMENSIONS LISTED AS FOLLOWS:

**ENGLISH FT-IN** [METRIC] [mm]