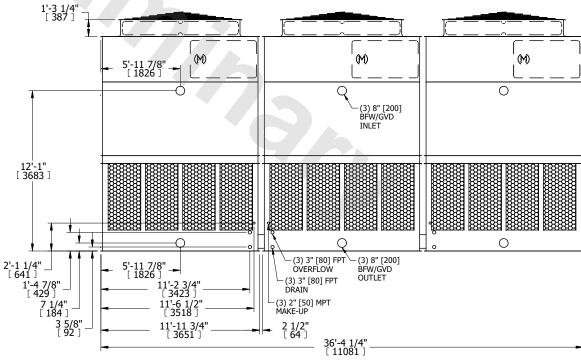

| UNIT    | COOLING TOWER |           |
|---------|---------------|-----------|
| MODEL # | AT 310-4I36   | SCALE NTS |

## EVAPCO, INC. Evapeo

**FACE B** 

**PLAN VIEW** 

DWG. # REV. T3TM3C48-DRD-ST DATE 9/8/2025 SERIAL #

## NOTES:

- 1. (M)- FAN MOTOR LOCATION
- 2. HEAVIEST SECTION IS UPPER SECTION
- 3. MPT DENOTES MALE PIPE THREAD FPT DENOTES FEMALE PIPE THREAD BFW DENOTES BEVELED FOR WELDING **GVD DENOTES GROOVED** FLG DENOTES FLANGE
- 4. +UNIT WEIGHT DOES NOT INCLUDE ACCESSORIES (SEE ACCESSORY DRAWINGS)
- 5. MAKE-UP WATER PRESSURE 20 psi MIN [137 kPa], 50 psi MAX [344 kPa]
- 6. 3/4" [19MM] DIA. MOUNTING HOLES. REFER TO RECOMENDED STEEL SUPPORT DRAWING.
- 7. DIMENSIONS LISTED AS FOLLOWS:

**ENGLISH FT-IN** [METRIC] [mm]

## **FACE C**

**FACE D** 

**FACE A** 

**FACE A** 

DRAWN BY: JLG **SHIPPING** OPERATING HEAVIEST SECTION NO. OF SHIPPING SECTIONS 23430 lbs+ [10630] kg+ 5100 lbs+ [2315] kg+ 38480 lbs+ [17455] kg+ WEIGHT WEIGHT WEIGHT