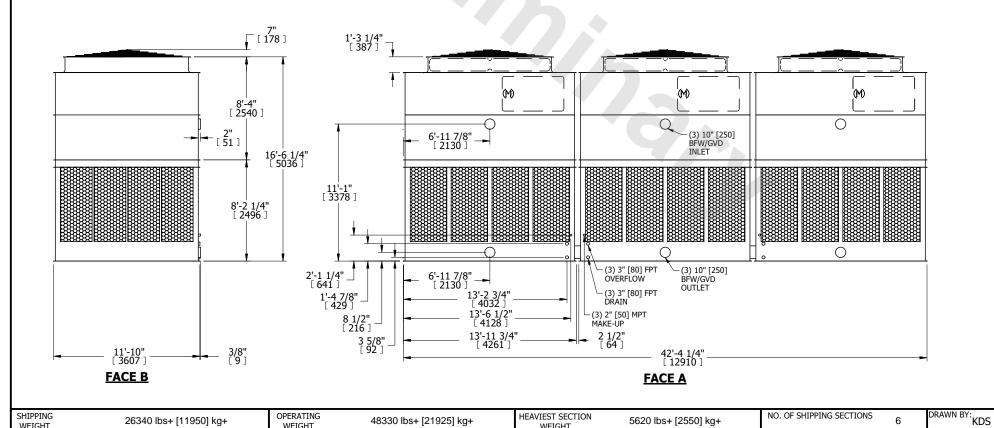

| UNIT    | COOLING TOWER |           |  |  |
|---------|---------------|-----------|--|--|
| MODEL # | AT 312-2M42   | SCALE NTS |  |  |

EVAPCO, INC. Evapco

**FACE B** 

**PLAN VIEW** 

| OWG. #   | T3124224-DRE-ST | REV. | -        |
|----------|-----------------|------|----------|
| SERIAL # |                 | DATE | 9/6/2025 |

## NOTES:

WEIGHT

- 1. (M)- FAN MOTOR LOCATION
- 2. HÉAVIEST SECTION IS UPPER SECTION
- 3. MPT DENOTES MALE PIPE THREAD FPT DENOTES FEMALE PIPE THREAD BFW DENOTES BEVELED FOR WELDING **GVD DENOTES GROOVED** FLG DENOTES FLANGE
- 4. +UNIT WEIGHT DOES NOT INCLUDE ACCESSORIES (SEE ACCESSORY DRAWINGS)
- 5. MAKE-UP WATER PRESSURE 20 psi MIN [137 kPa], 50 psi MAX [344 kPa]
- 6. 3/4" [19MM] DIA. MOUNTING HOLES. REFER TO RECOMMENDED STEEL SUPPORT

26340 lbs+ [11950] kg+

WEIGHT

7. DIMENSIONS LISTED AS FOLLOWS: **ENGLISH FT-IN** [METRIC] [mm]

## **FACE C**

FACE D

## **FACE A**

5620 lbs+ [2550] kg+

WEIGHT

48330 lbs+ [21925] kg+