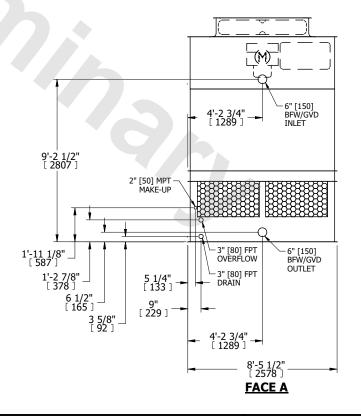

## NOTES:

- 1. (M)- FAN MOTOR LOCATION
- 2. HEAVIEST SECTION IS UPPER SECTION
- 3. MPT DENOTES MALE PIPE THREAD FPT DENOTES FEMALE PIPE THREAD BFW DENOTES BEVELED FOR WELDING GVD DENOTES GROOVED FLG DENOTES FLANGE
- 4. +UNIT WEIGHT DOES NOT INCLUDE ACCESSORIES (SEE ACCESSORY DRAWINGS)
- 5. MAKE-UP WATER PRESSURE
- 20 psi MIN [137 kPa], 50 psi MAX [344 kPa] 6. 3/4" [19MM] DIA. MOUNTING HOLES. REFER TO RECOMENDED STEEL SUPPORT DRAWING.
- 7. DIMENSIONS LISTED AS FOLLOWS: ENGLISH FT-IN

[METRIC] [mm]

FACE B

**FACE C** 

FACE D

FACE A