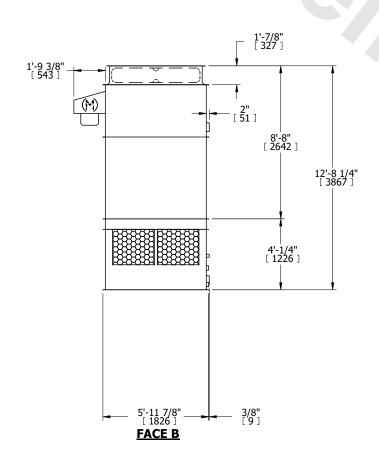

## NOTES:

- 1. (M)- FAN MOTOR LOCATION
- 2. HEAVIEST SECTION IS UPPER SECTION
- 3. MPT DENOTES MALE PIPE THREAD FPT DENOTES FEMALE PIPE THREAD BFW DENOTES BEVELED FOR WELDING GVD DENOTES GROOVED FLG DENOTES FLANGE
- 4. +UNIT WEIGHT DOES NOT INCLUDE ACCESSORIES (SEE ACCESSORY DRAWINGS)
- 5. MAKE-UP WATER PRESSURE
- 20 psi MIN [137 kPa], 50 psi MAX [344 kPa] 6. 3/4" [19MM] DIA. MOUNTING HOLES. REFER TO RECOMENDED STEEL SUPPORT DRAWING.
- 7. DIMENSIONS LISTED AS FOLLOWS: ENGLISH FT-IN

[METRIC] [mm]

FACE B

**FACE C** 

FACE D

FACE A