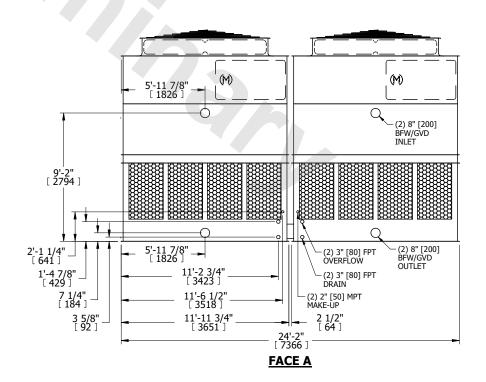

## NOTES:

- 1. (M)- FAN MOTOR LOCATION
- 2. HÉAVIEST SECTION IS UPPER SECTION
- 3. MPT DENOTES MALE PIPE THREAD FPT DENOTES FEMALE PIPE THREAD BFW DENOTES BEVELED FOR WELDING GVD DENOTES GROOVED FLG DENOTES FLANGE
- 4. +UNIT WEIGHT DOES NOT INCLUDE ACCESSORIES (SEE ACCESSORY DRAWINGS)
- 5. MAKE-UP WATER PRESSURE 20 psi MIN [137 kPa], 50 psi MAX [344 kPa]
- 6. 3/4" [19MM] DIA. MOUNTING HOLES. REFER TO RECOMMENDED STEEL SUPPORT DRAWING
- 7. DIMENSIONS LISTED AS FOLLOWS: ENGLISH FT-IN [METRIC] [mm]

## **FACE C**

FACE B

**FACE D** 

**FACE A** 

NO. OF SHIPPING SECTIONS 4 DRAWN BY: KDS