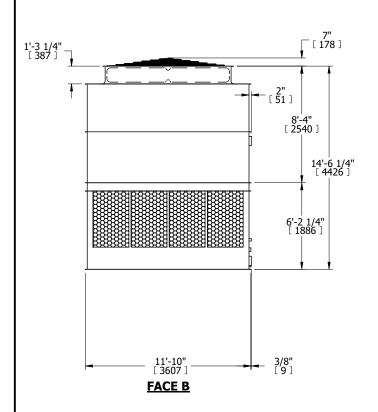

## NOTES:

- 1. (M)- FAN MOTOR LOCATION
- 2. HÉAVIEST SECTION IS UPPER SECTION
- 3. MPT DENOTES MALE PIPE THREAD FPT DENOTES FEMALE PIPE THREAD BFW DENOTES BEVELED FOR WELDING GVD DENOTES GROOVED FLG DENOTES FLANGE
- 4. +UNIT WEIGHT DOES NOT INCLUDE ACCESSORIES (SEE ACCESSORY DRAWINGS)
- 5. MAKE-UP WATER PRESSURE 20 psi MIN [137 kPa], 50 psi MAX [344 kPa]
- 6. 3/4" [19MM] DIA. MOUNTING HOLES. REFER TO RECOMMENDED STEEL SUPPORT DRAWING
- 7. DIMENSIONS LISTED AS FOLLOWS: ENGLISH FT-IN [METRIC] [mm]

## **FACE C**

FACE B

**FACE D** 

**FACE A** 

NO. OF SHIPPING SECTIONS 4 DRAWN BY: KDS