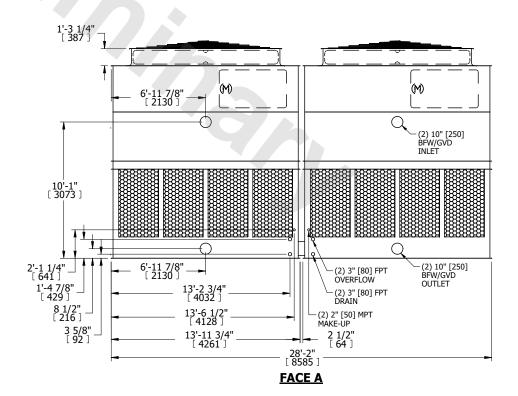

## NOTES:

- 1. (M)- FAN MOTOR LOCATION
- 2. HÉAVIEST SECTION IS UPPER SECTION
- 3. MPT DENOTES MALE PIPE THREAD FPT DENOTES FEMALE PIPE THREAD BFW DENOTES BEVELED FOR WELDING GVD DENOTES GROOVED FLG DENOTES FLANGE
- 4. +UNIT WEIGHT DOES NOT INCLUDE ACCESSORIES (SEE ACCESSORY DRAWINGS)
- 5. MAKE-UP WATER PRESSURE 20 psi MIN [137 kPa], 50 psi MAX [344 kPa]
- 6. 3/4" [19MM] DIA. MOUNTING HOLES. REFER TO RECOMMENDED STEEL SUPPORT DRAWING
- 7. DIMENSIONS LISTED AS FOLLOWS: ENGLISH FT-IN [METRIC] [mm]

## FACE C

FACE D

**FACE A** 

SHIPPING WEIGHT 16820 lbs+ [7630] kg+ OPERATING WEIGHT 31480 lbs+ [14280] kg+ HEAVIEST SECTION WEIGHT 5360 lbs+ [2435] kg+ NO. OF SHIPPING SECTIONS 4 DRAWN BY: KDS