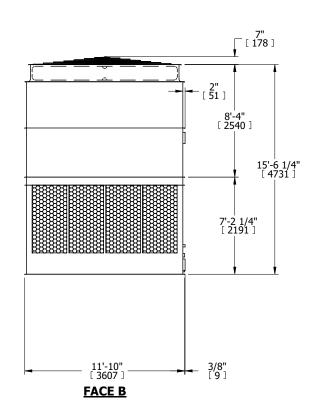

## NOTES:

- 1. (M)- FAN MOTOR LOCATION
- 2. HÉAVIEST SECTION IS UPPER SECTION
- 3. MPT DENOTES MALE PIPE THREAD FPT DENOTES FEMALE PIPE THREAD BFW DENOTES BEVELED FOR WELDING GVD DENOTES GROOVED FLG DENOTES FLANGE
- 4. +UNIT WEIGHT DOES NOT INCLUDE ACCESSORIES (SEE ACCESSORY DRAWINGS)
- 5. MAKE-UP WATER PRESSURE 20 psi MIN [137 kPa], 50 psi MAX [344 kPa]
- 6. 3/4" [19MM] DIA. MOUNTING HOLES. REFER TO RECOMMENDED STEEL SUPPORT DRAWING
- 7. DIMENSIONS LISTED AS FOLLOWS: ENGLISH FT-IN [METRIC] [mm]

## FACE C

FACE D

**FACE A** 

SHIPPING WEIGHT 16820 lbs+ [7630] kg+ OPERATING WEIGHT 31480 lbs+ [14280] kg+ HEAVIEST SECTION WEIGHT 5360 lbs+ [2435] kg+ NO. OF SHIPPING SECTIONS 4 DRAWN BY: KDS