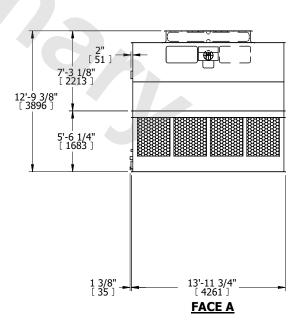

## NOTES

- 1. (M)- FAN MOTOR LOCATION
- 2. HEAVIEST SECTION IS UPPER SECTION
- 3. MPT DENOTES MALE PIPE THREAD FPT DENOTES FEMALE PIPE THREAD BFW DENOTES BEVELED FOR WELDING GVD DENOTES GROOVED FLG DENOTES FLANGE
- 4. +UNIT WEIGHT DOES NOT INCLUDE ACCESSORIES (SEE ACCESSORY DRAWINGS)
- 5. MAKE-UP WATER PRESSURE 20 psi MIN [137 kPa], 50 psi MAX [344 kPa]
- 6. 3/4" [19MM] DIA. MOUNTING HOLES. REFER TO RECOMMENDED STEEL SUPPORT DRAWING
- 7. DIMENSIONS LISTED AS FOLLOWS: ENGLISH FT-IN [METRIC] [mm]

 
 SHIPPING WEIGHT
 11640 lbs+ [5280] kg+
 OPERATING WEIGHT
 20660 lbs+ [9375] kg+
 HEAVIEST SECTION WEIGHT
 3680 lbs+ [1670] kg+
 NO. OF SHIPPING SECTIONS WEIGHT
 4
 DRAWN BY: KDS