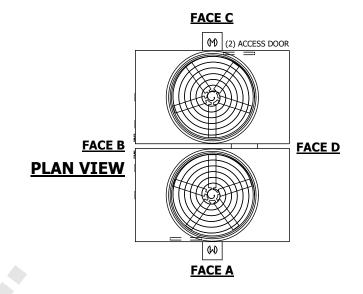

## NOTES

- 1. (M)- FAN MOTOR LOCATION
- 2. HEAVIEST SECTION IS UPPER SECTION
- 3. MPT DENOTES MALE PIPE THREAD FPT DENOTES FEMALE PIPE THREAD BFW DENOTES BEVELED FOR WELDING GVD DENOTES GROOVED FLG DENOTES FLANGE
- 4. +UNIT WEIGHT DOES NOT INCLUDE ACCESSORIES (SEE ACCESSORY DRAWINGS)
- 5. MAKE-UP WATER PRESSURE 20 psi MIN [137 kPa], 50 psi MAX [344 kPa]
- 6. 3/4" [19MM] DIA. MOUNTING HOLES. REFER TO RECOMMENDED STEEL SUPPORT DRAWING
- 7. DIMENSIONS LISTED AS FOLLOWS: ENGLISH FT-IN [METRIC] [mm]