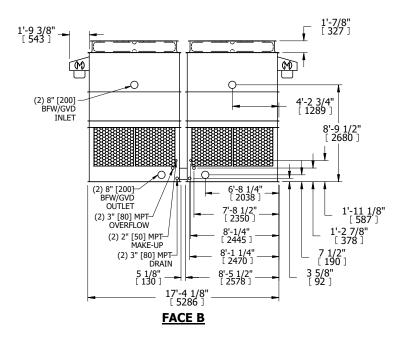

## NOTES

- 1. (M)- FAN MOTOR LOCATION
- 2. HEAVIEST SECTION IS UPPER SECTION
- 3. MPT DENOTES MALE PIPE THREAD FPT DENOTES FEMALE PIPE THREAD BFW DENOTES BEVELED FOR WELDING GVD DENOTES GROOVED FLG DENOTES FLANGE
- 4. +UNIT WEIGHT DOES NOT INCLUDE ACCESSORIES (SEE ACCESSORY DRAWINGS)
- 5. MAKE-UP WATER PRESSURE 20 psi MIN [137 kPa], 50 psi MAX [344 kPa]
- 6. 3/4" [19MM] DIA. MOUNTING HOLES. REFER TO RECOMMENDED STEEL SUPPORT DRAWING
- 7. DIMENSIONS LISTED AS FOLLOWS: ENGLISH FT-IN [METRIC] [mm]

 
 SHIPPING WEIGHT
 11640 lbs+ [5280] kg+
 OPERATING WEIGHT
 20660 lbs+ [9375] kg+
 HEAVIEST SECTION WEIGHT
 3680 lbs+ [1670] kg+
 NO. OF SHIPPING SECTIONS WEIGHT
 4
 DRAWN BY: KDS