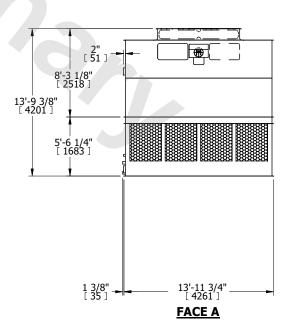

## NOTES:

- 1. (M)- FAN MOTOR LOCATION
- 2. HÉAVIEST SECTION IS UPPER SECTION
- 3. MPT DENOTES MALE PIPE THREAD FPT DENOTES FEMALE PIPE THREAD BFW DENOTES BEVELED FOR WELDING GVD DENOTES GROOVED FLG DENOTES FLANGE
- 4. +UNIT WEIGHT DOES NOT INCLUDE ACCESSORIES (SEE ACCESSORY DRAWINGS)
- 5. MAKE-UP WATER PRESSURE 20 psi MIN [137 kPa], 50 psi MAX [344 kPa]
- 6. 3/4" [19MM] DIA. MOUNTING HOLES. REFER TO RECOMMENDED STEEL SUPPORT DRAWING
- 7. DIMENSIONS LISTED AS FOLLOWS: ENGLISH FT-IN [METRIC] [mm]

SHIPPING WEIGHT 12460 lbs+ [5655] kg+ OPERATING WEIGHT 21480 lbs+ [9745] kg+ HEAVIEST SECTION 4090 lbs+ [1860] kg+

I18601 kg+ NO. OF SHIPPING SECTIONS

DRAWN BY: KDS