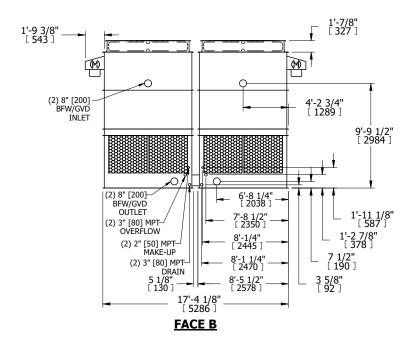

## NOTES:

- 1. (M)- FAN MOTOR LOCATION
- 2. HÉAVIEST SECTION IS UPPER SECTION
- 3. MPT DENOTES MALE PIPE THREAD FPT DENOTES FEMALE PIPE THREAD BFW DENOTES BEVELED FOR WELDING GVD DENOTES GROOVED FLG DENOTES FLANGE
- 4. +UNIT WEIGHT DOES NOT INCLUDE ACCESSORIES (SEE ACCESSORY DRAWINGS)
- 5. MAKE-UP WATER PRESSURE 20 psi MIN [137 kPa], 50 psi MAX [344 kPa]
- 6. 3/4" [19MM] DIA. MOUNTING HOLES. REFER TO RECOMMENDED STEEL SUPPORT DRAWING
- 7. DIMENSIONS LISTED AS FOLLOWS: ENGLISH FT-IN [METRIC] [mm]

SHIPPING WEIGHT 12460 lbs+ [5655] kg+ OPERATING WEIGHT 21480 lbs+ [9745] kg+ HEAVIEST SECTION 4090 lbs+ [1860] kg+

I18601 kg+ NO. OF SHIPPING SECTIONS

DRAWN BY: KDS