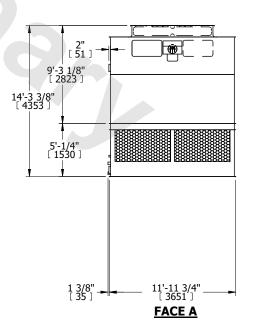

## NOTES:

- 1. (M)- FAN MOTOR LOCATION
- 2. HEAVIEST SECTION IS UPPER SECTION
- 3. MPT DENOTES MALE PIPE THREAD FPT DENOTES FEMALE PIPE THREAD BFW DENOTES BEVELED FOR WELDING **GVD DENOTES GROOVED** FLG DENOTES FLANGE
- 4. +UNIT WEIGHT DOES NOT INCLUDE ACCESSORIES (SEE ACCESSORY DRAWINGS)
- 5. MAKE-UP WATER PRESSURE 20 psi MIN [137 kPa], 50 psi MAX [344 kPa]
- 6. 3/4" [19MM] DIA. MOUNTING HOLES. REFER TO RECOMMENDED STEEL SUPPORT **DRAWING**
- 7. DIMENSIONS LISTED AS FOLLOWS: **ENGLISH FT-IN** [METRIC] [mm]

DRAWN BY: KDS NO. OF SHIPPING SECTIONS **SHIPPING** OPERATING HEAVIEST SECTION 12120 lbs+ [5500] kg+ 19840 lbs+ [9000] kg+ 4210 lbs+ [1910] kg+ WEIGHT WEIGHT WEIGHT