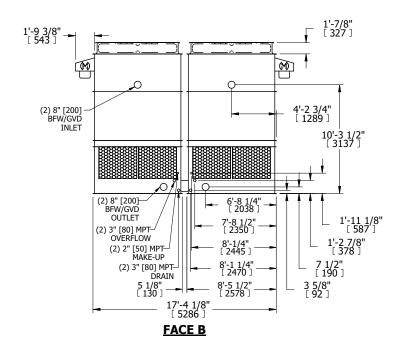

## NOTES:

- 1. (M)- FAN MOTOR LOCATION
- 2. HEAVIEST SECTION IS UPPER SECTION
- 3. MPT DENOTES MALE PIPE THREAD FPT DENOTES FEMALE PIPE THREAD BFW DENOTES BEVELED FOR WELDING **GVD DENOTES GROOVED** FLG DENOTES FLANGE
- 4. +UNIT WEIGHT DOES NOT INCLUDE ACCESSORIES (SEE ACCESSORY DRAWINGS)
- 5. MAKE-UP WATER PRESSURE 20 psi MIN [137 kPa], 50 psi MAX [344 kPa]
- 6. 3/4" [19MM] DIA. MOUNTING HOLES. REFER TO RECOMMENDED STEEL SUPPORT **DRAWING**
- 7. DIMENSIONS LISTED AS FOLLOWS: **ENGLISH FT-IN** [METRIC] [mm]

DRAWN BY: KDS NO. OF SHIPPING SECTIONS **SHIPPING** OPERATING HEAVIEST SECTION 12120 lbs+ [5500] kg+ 19840 lbs+ [9000] kg+ 4210 lbs+ [1910] kg+ WEIGHT WEIGHT WEIGHT