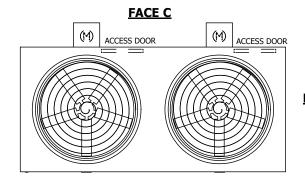

## NOTES:

- 1. (M)- FAN MOTOR LOCATION
- 2. HEAVIEST SECTION IS UPPER SECTION
- 3. MPT DENOTES MALE PIPE THREAD FPT DENOTES FEMALE PIPE THREAD BFW DENOTES BEVELED FOR WELDING GVD DENOTES GROOVED FLG DENOTES FLANGE
- 4. +UNIT WEIGHT DOES NOT INCLUDE ACCESSORIES (SEE ACCESSORY DRAWINGS)
- 5. MAKE-UP WATER PRESSURE 20 psi MIN [137 kPa], 50 psi MAX [344 kPa]
- 6. 3/4" [19MM] DIA. MOUNTING HOLES. REFER TO RECOMENDED STEEL SUPPORT DRAWING.
- 7. DIMENSIONS LISTED AS FOLLOWS: ENGLISH FT-IN [METRIC] [mm]