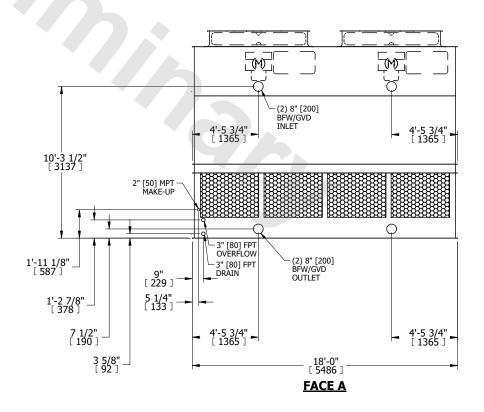

## NOTES:

- 1. (M)- FAN MOTOR LOCATION
- 2. HEAVIEST SECTION IS UPPER SECTION
- 3. MPT DENOTES MALE PIPE THREAD FPT DENOTES FEMALE PIPE THREAD BFW DENOTES BEVELED FOR WELDING GVD DENOTES GROOVED FLG DENOTES FLANGE
- 4. +UNIT WEIGHT DOES NOT INCLUDE ACCESSORIES (SEE ACCESSORY DRAWINGS)
- 5. MAKE-UP WATER PRESSURE 20 psi MIN [137 kPa], 50 psi MAX [344 kPa]
- 6. 3/4" [19MM] DIA. MOUNTING HOLES. REFER TO RECOMENDED STEEL SUPPORT DRAWING.
- 7. DIMENSIONS LISTED AS FOLLOWS: ENGLISH FT-IN [METRIC] [mm]

## **FACE A**

SHIPPING WEIGHT 9300 lbs+ [4220] kg+ OPERATING WEIGHT 15190 lbs+ [6895] kg+ HEAVIEST SECTION WEIGHT 6480 lbs+ [2940] kg+ NO. OF SHIPPING SECTIONS 2 DRAWN BY: JLG