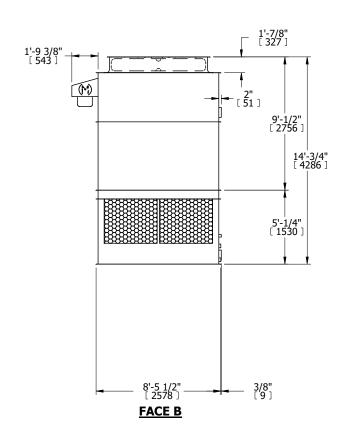

## NOTES:

- 1. (M)- FAN MOTOR LOCATION
- 2. HEAVIEST SECTION IS UPPER SECTION
- 3. MPT DENOTES MALE PIPE THREAD FPT DENOTES FEMALE PIPE THREAD BFW DENOTES BEVELED FOR WELDING GVD DENOTES GROOVED FLG DENOTES FLANGE
- 4. +UNIT WEIGHT DOES NOT INCLUDE ACCESSORIES (SEE ACCESSORY DRAWINGS)
- 5. MAKE-UP WATER PRESSURE 20 psi MIN [137 kPa], 50 psi MAX [344 kPa]
- 6. 3/4" [19MM] DIA. MOUNTING HOLES. REFER TO RECOMENDED STEEL SUPPORT DRAWING.
- 7. DIMENSIONS LISTED AS FOLLOWS: ENGLISH FT-IN [METRIC] [mm]

FACE B
PLAN VIEW

FACE D