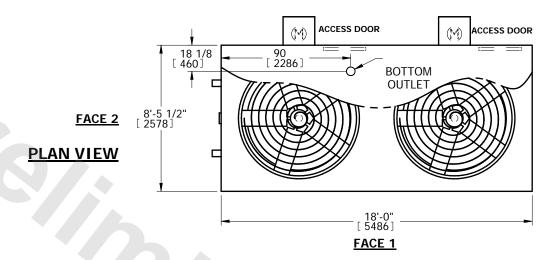

## NOTES:

- 1. (M)- FAN MOTOR LOCATION
- 2. HÉAVIEST SECTION IS UPPER SECTION
- 3. MPT DENOTES MALE PIPE THREAD FPT DENOTES FEMALE PIPE THREAD BFW DENOTES BEVELED FOR WELDING
- 4. + UNIT WEIGHT DOES NOT INCLUDE ACCESSORIES (SEE SEPARATE DRAWINGS FOR ACCESSORIES)
- 3/4" DIA. MOUNTING HOLES. REFER TO RECOMMENDED STEEL SUPPORT DRAWING
- 6. THE SPRAY PUMP SHOULD BE SIZED FOR 800 GPM AND 2.5 PSIG AT THE INLET CONNECTION
- 7. \*- APPROXIMATE DIMENSIONS DO NOT USE FOR PRE-FABRICATION OF CONNECTING PIPING

SHIPPING WEIGHT 17640 lbs+ [8000] kg+

OPERATING WEIGHT 21390 lbs+ [9700] kg+

00] kg+ HEAVIEST SECTION WEIGHT

<sup>ON</sup> 1484

14840 lbs+ [6730] kg+

NO. OF SHIPPING SECTIONS

2