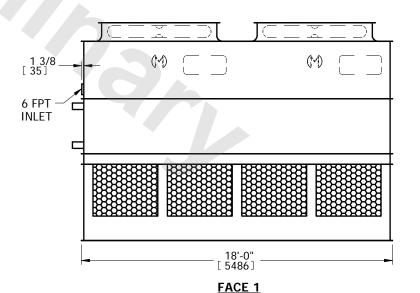

## NOTES:

- 1. (M)- FAN MOTOR LOCATION
- 2. HÉAVIEST SECTION IS UPPER SECTION
- 3. MPT DENOTES MALE PIPE THREAD FPT DENOTES FEMALE PIPE THREAD BFW DENOTES BEVELED FOR WELDING
- 4. + UNIT WEIGHT DOES NOT INCLUDE ACCESSORIES (SEE SEPARATE DRAWINGS FOR ACCESSORIES)
- 3/4" DIA. MOUNTING HOLES. REFER TO RECOMMENDED STEEL SUPPORT DRAWING
- 6. THE SPRAY PUMP SHOULD BE SIZED FOR 800 GPM AND 2.5 PSIG AT THE INLET CONNECTION
- 7. \*- APPROXIMATE DIMENSIONS DO NOT USE FOR PRE-FABRICATION OF CONNECTING PIPING