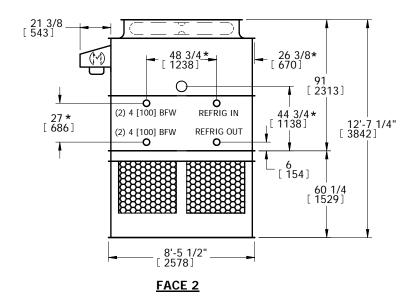

## NOTES:

- 1. (M)- FAN MOTOR LOCATION
- 2. HÉAVIEST SECTION IS UPPER SECTION
- 3. MPT DENOTES MALE PIPE THREAD FPT DENOTES FEMALE PIPE THREAD BFW DENOTES BEVELED FOR WELDING
- 4. + UNIT WEIGHT DOES NOT INCLUDE ACCESSORIES (SEE SEPARATE DRAWINGS FOR ACCESSORIES)
- 3/4" DIA. MOUNTING HOLES. REFER TO RECOMMENDED STEEL SUPPORT DRAWING
- 6. THE SPRAY PUMP SHOULD BE SIZED FOR 800 GPM AND 2.5 PSIG AT THE INLET CONNECTION
- 7. \*- APPROXIMATE DIMENSIONS DO NOT USE FOR PRE-FABRICATION OF CONNECTING PIPING