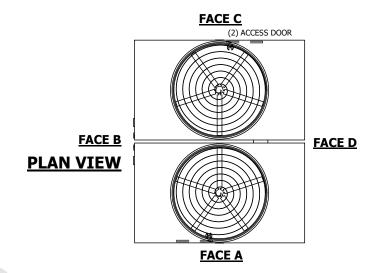

## NOTES:

- 1. (M)- FAN MOTOR LOCATION
- 2. HÉAVIEST SECTION IS UPPER SECTION
- 3. MPT DENOTES MALE PIPE THREAD FPT DENOTES FEMALE PIPE THREAD BFW DENOTES BEVELED FOR WELDING **GVD DENOTES GROOVED** FLG DENOTES FLANGE
- 4. +UNIT WEIGHT DOES NOT INCLUDE ACCESSORIES (SEE ACCESSORY DRAWINGS)
- 5. MAKE-UP WATER PRESSURE 20 psi MIN [137 kPa], 50 psi MAX [344 kPa]
- 6. 3/4" [19MM] DIA. MOUNTING HOLES. REFER TO RECOMMENDED STEEL SUPPORT **DRAWING**
- 7. DIMENSIONS LISTED AS FOLLOWS: **ENGLISH FT-IN** [METRIC] [mm]