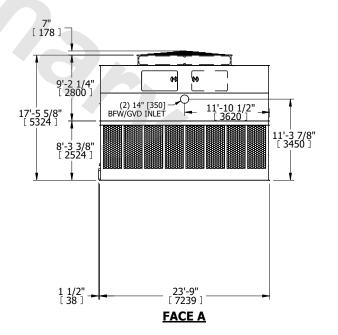

## NOTES:

- 1. (M)- FAN MOTOR LOCATION
- 2. HÉAVIEST SECTION IS UPPER SECTION
- 3. MPT DENOTES MALE PIPE THREAD FPT DENOTES FEMALE PIPE THREAD BFW DENOTES BEVELED FOR WELDING **GVD DENOTES GROOVED** FLG DENOTES FLANGE
- 4. +UNIT WEIGHT DOES NOT INCLUDE ACCESSORIES (SEE ACCESSORY DRAWINGS)
- 5. MAKE-UP WATER PRESSURE 20 psi MIN [137 kPa], 50 psi MAX [344 kPa]
- 6. 3/4" [19MM] DIA. MOUNTING HOLES. REFER TO RECOMMENDED STEEL SUPPORT **DRAWING**
- 7. DIMENSIONS LISTED AS FOLLOWS: **ENGLISH FT-IN** [METRIC] [mm]

DRAWN BY: KDS NO. OF SHIPPING SECTIONS **SHIPPING OPERATING** HEAVIEST SECTION 4200 lbs+ [1910] kg+ 6620 lbs+ [3005] kg+ 11580 lbs+ [5255] kg+ WEIGHT WEIGHT WEIGHT