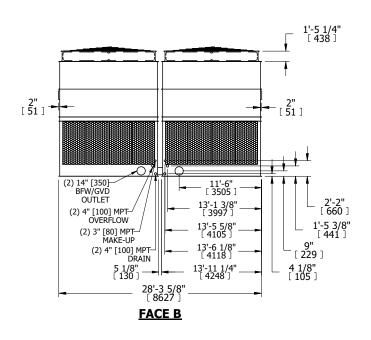

## NOTES:

- 1. (M)- FAN MOTOR LOCATION
- 2. HÉAVIEST SECTION IS UPPER SECTION
- 3. MPT DENOTES MALE PIPE THREAD FPT DENOTES FEMALE PIPE THREAD BFW DENOTES BEVELED FOR WELDING **GVD DENOTES GROOVED** FLG DENOTES FLANGE
- 4. +UNIT WEIGHT DOES NOT INCLUDE ACCESSORIES (SEE ACCESSORY DRAWINGS)
- 5. MAKE-UP WATER PRESSURE 20 psi MIN [137 kPa], 50 psi MAX [344 kPa]
- 6. 3/4" [19MM] DIA. MOUNTING HOLES. REFER TO RECOMMENDED STEEL SUPPORT **DRAWING**
- 7. DIMENSIONS LISTED AS FOLLOWS: **ENGLISH FT-IN** [METRIC] [mm]

DRAWN BY: KDS NO. OF SHIPPING SECTIONS **SHIPPING OPERATING** HEAVIEST SECTION 4200 lbs+ [1910] kg+ 6620 lbs+ [3005] kg+ 11580 lbs+ [5255] kg+ WEIGHT WEIGHT WEIGHT