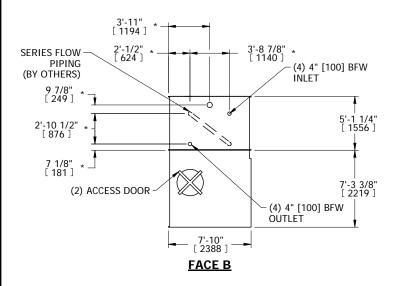

## NOTES:

- 1. (M)- FAN MOTOR LOCATION
- 2. MPT DENOTES MALE PIPE THREAD FPT DENOTES FEMALE PIPE THREAD BFW DENOTES BEVELED FOR WELDING GVD DENOTES GROOVED FLG DENOTES FLANGE
- 3. +UNIT WEIGHT DOES NOT INCLUDE ACCESSORIES (SEE ACCESSORY DRAWINGS)
- 4. 3/4" [19mm] DIA. MOUNTING HOLES. REFER TO RECOMMENDED STEEL SUPPORT DRAWING
- 5. DIMENSIONS LISTED AS FOLLOWS: ENGLISH FT IN [METRIC] [mm]
- 6. \* APPROXIMATE DIMENSIONS DO NOT USE FOR PRE-FABRICATION OF CONNECTING PIPING
- 7. HEAVIEST SECTION IS COIL SECTION
- 8. THE SPRAY PUMP SHOULD BE SIZED FOR 840 gpm [63.6 l/s] AND 2.5 psi [17.2 kPa] AT THE INLET CONNECTION(S)
- SERIES FLOW PIPING AND AÙX. CROSSOVER DRAIN ARE BY OTHERS
- 10. VENT PROVIDED ON CLOSED CIRCUIT COOLERS ONLY