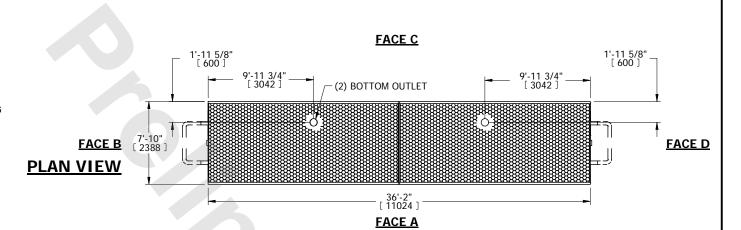

## NOTES:

- 1. (M)- FAN MOTOR LOCATION
- 2. MPT DENOTES MALE PIPE THREAD FPT DENOTES FEMALE PIPE THREAD BFW DENOTES BEVELED FOR WELDING GVD DENOTES GROOVED FLG DENOTES FLANGE
- 3. +UNIT WEIGHT DOES NOT INCLUDE ACCESSORIES (SEE ACCESSORY DRAWINGS)
- 4. 3/4" [19mm] DIA. MOUNTING HOLES. REFER TO RECOMMENDED STEEL SUPPORT DRAWING
- 5. DIMENSIONS LISTED AS FOLLOWS: ENGLISH FT IN [METRIC] [mm]
- 6. \* APPROXIMATE DIMENSIONS DO NOT USE FOR PRE-FABRICATION OF CONNECTING PIPING
- 7. HEAVIEST SECTION IS COIL SECTION
- 8. THE SPRAY PUMP SHOULD BE SIZED FOR 840 gpm [63.6 l/s] AND 2.5 psi [17.2 kPa] AT THE INLET CONNECTION(S)
- SERIES FLOW PIPING AND AÙX. CROSSOVER DRAIN ARE BY OTHERS
- 10. VENT PROVIDED ON CLOSED CIRCUIT COOLERS ONLY