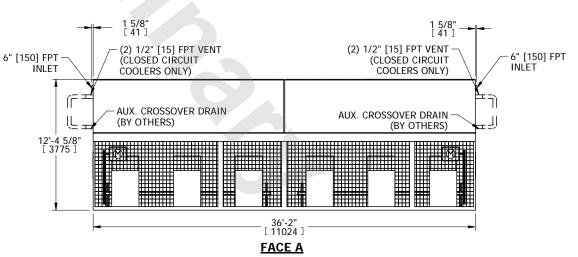

## NOTES:

- 1. (M)- FAN MOTOR LOCATION
- 2. MPT DENOTES MALE PIPE THREAD FPT DENOTES FEMALE PIPE THREAD BFW DENOTES BEVELED FOR WELDING GVD DENOTES GROOVED FLG DENOTES FLANGE
- 3. +UNIT WEIGHT DOES NOT INCLUDE ACCESSORIES (SEE ACCESSORY DRAWINGS)
- 4. 3/4" [19mm] DIA. MOUNTING HOLES. REFER TO RECOMMENDED STEEL SUPPORT DRAWING
- 5. DIMENSIONS LISTED AS FOLLOWS: ENGLISH FT IN [METRIC] [mm]
- 6. \* APPROXIMATE DIMENSIONS DO NOT USE FOR PRE-FABRICATION OF CONNECTING PIPING
- 7. HEAVIEST SECTION IS COIL SECTION
- 8. THE SPRAY PUMP SHOULD BE SIZED FOR 840 gpm [63.6 l/s] AND 2.5 psi [17.2 kPa] AT THE INLET CONNECTION(S)
- SERIES FLOW PIPING AND AÙX. CROSSOVER DRAIN ARE BY OTHERS
- 10. VENT PROVIDED ON CLOSED CIRCUIT COOLERS ONLY