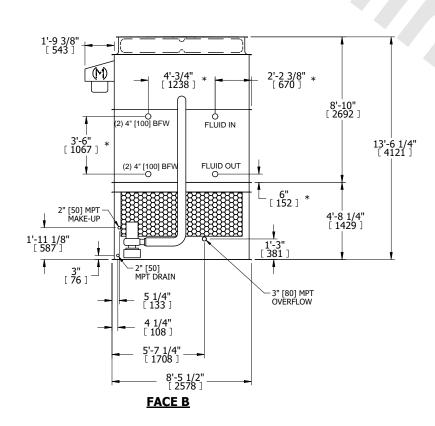

## NOTES:

- 1. (M)- FAN MOTOR LOCATION
- 2. HEAVIEST SECTION IS UPPER SECTION
- 3. MPT DENOTES MALE PIPE THREAD FPT DENOTES FEMALE PIPE THREAD BFW DENOTES BEVELED FOR WELDING **GVD DENOTES GROOVED** FLG DENOTES FLANGE PE DENOTES PLAIN END
- 4. +UNIT WEIGHT DOES NOT INCLUDE ACCESSORIES (SEE ACCESSORY DRAWINGS)
- 5. MAKE-UP WATER PRESSURE 20 psi MIN [137 kPa], 50 psi MAX [344 kPa]
- 6. \*-APPROXIMATE DIMENSIONS DO NOT USE FOR PRE-FABRICATION OF CONNECTING
- 7. 3/4" [19MM] DIA. MOUNTING HOLES. REFER TO RECOMMENDED STEEL SUPPORT DRAWING.
- 8. DIMENSIONS LISTED AS FOLLOWS: **ENGLISH FT-IN** METRIC [mm]