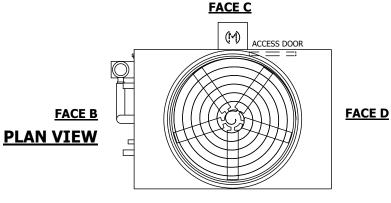

## NOTES:

- 1. (M)- FAN MOTOR LOCATION
- 2. HEAVIEST SECTION IS UPPER SECTION
- 3. MPT DENOTES MALE PIPE THREAD FPT DENOTES FEMALE PIPE THREAD BFW DENOTES BEVELED FOR WELDING **GVD DENOTES GROOVED** FLG DENOTES FLANGE PE DENOTES PLAIN END
- 4. +UNIT WEIGHT DOES NOT INCLUDE ACCESSORIES (SEE ACCESSORY DRAWINGS)
- 5. MAKE-UP WATER PRESSURE 20 psi MIN [137 kPa], 50 psi MAX [344 kPa]
- 6. \*-APPROXIMATE DIMENSIONS DO NOT USE FOR PRE-FABRICATION OF CONNECTING
- 7. 3/4" [19MM] DIA. MOUNTING HOLES. REFER TO RECOMMENDED STEEL SUPPORT DRAWING.
- 8. DIMENSIONS LISTED AS FOLLOWS: **ENGLISH FT-IN** METRIC [mm]