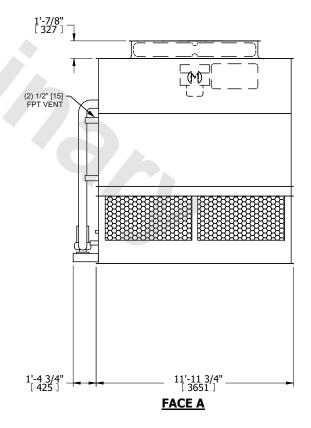

## NOTES:

- 1. (M)- FAN MOTOR LOCATION
- 2. HEAVIEST SECTION IS UPPER SECTION
- 3. MPT DENOTES MALE PIPE THREAD FPT DENOTES FEMALE PIPE THREAD BFW DENOTES BEVELED FOR WELDING **GVD DENOTES GROOVED** FLG DENOTES FLANGE PE DENOTES PLAIN END
- 4. +UNIT WEIGHT DOES NOT INCLUDE ACCESSORIES (SEE ACCESSORY DRAWINGS)
- 5. MAKE-UP WATER PRESSURE 20 psi MIN [137 kPa], 50 psi MAX [344 kPa]
- 6. \*-APPROXIMATE DIMENSIONS DO NOT USE FOR PRE-FABRICATION OF CONNECTING
- 7. 3/4" [19MM] DIA. MOUNTING HOLES. REFER TO RECOMMENDED STEEL SUPPORT DRAWING.
- 8. DIMENSIONS LISTED AS FOLLOWS: **ENGLISH FT-IN** METRIC [mm]

**FACE A** 

**SHIPPING** WEIGHT

18620 lbs+ [8450] kg+

OPERATING WEIGHT

25740 lbs+ [11680] kg+

HEAVIEST SECTION WEIGHT

16750 lbs+ [7600] kg+

NO. OF SHIPPING SECTIONS