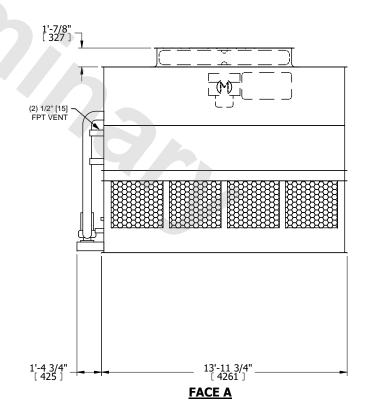

- 1. (M)- FAN MOTOR LOCATION
- 2. HEAVIEST SECTION IS UPPER SECTION
- 3. MPT DENOTES MALE PIPE THREAD FPT DENOTES FEMALE PIPE THREAD BFW DENOTES BEVELED FOR WELDING **GVD DENOTES GROOVED** FLG DENOTES FLANGE PE DENOTES PLAIN END
- 4. +UNIT WEIGHT DOES NOT INCLUDE ACCESSORIES (SEE ACCESSORY DRAWINGS)
- 5. MAKE-UP WATER PRESSURE 20 psi MIN [137 kPa], 50 psi MAX [344 kPa]
- 6. \*-APPROXIMATE DIMENSIONS DO NOT USE FOR PRE-FABRICATION OF CONNECTING
- 7. 3/4" [19MM] DIA. MOUNTING HOLES. REFER TO RECOMMENDED STEEL SUPPORT DRAWING.
- 8. DIMENSIONS LISTED AS FOLLOWS: **ENGLISH FT-IN** METRIC [mm]