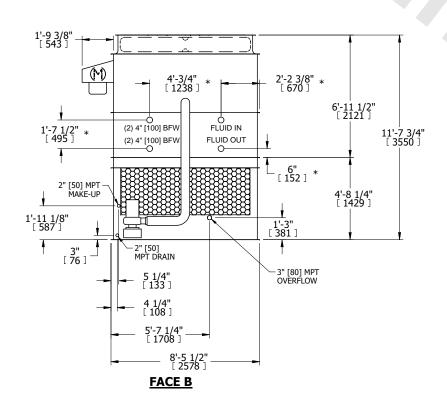

- 1. (M)- FAN MOTOR LOCATION
- 2. HEAVIEST SECTION IS UPPER SECTION
- 3. MPT DENOTES MALE PIPE THREAD FPT DENOTES FEMALE PIPE THREAD BFW DENOTES BEVELED FOR WELDING **GVD DENOTES GROOVED** FLG DENOTES FLANGE PE DENOTES PLAIN END
- 4. +UNIT WEIGHT DOES NOT INCLUDE ACCESSORIES (SEE ACCESSORY DRAWINGS)
- 5. MAKE-UP WATER PRESSURE 20 psi MIN [137 kPa], 50 psi MAX [344 kPa]
- 6. \*-APPROXIMATE DIMENSIONS DO NOT USE FOR PRE-FABRICATION OF CONNECTING
- 7. 3/4" [19MM] DIA. MOUNTING HOLES. REFER TO RECOMMENDED STEEL SUPPORT DRAWING.
- 8. DIMENSIONS LISTED AS FOLLOWS: **ENGLISH FT-IN** METRIC [mm]

**FACE D** 

**FACE A** 

**SHIPPING** WEIGHT

13700 lbs+ [6215] kg+

OPERATING WEIGHT

20000 lbs+ [9075] kg+

HEAVIEST SECTION WEIGHT

11620 lbs+ [5275] kg+