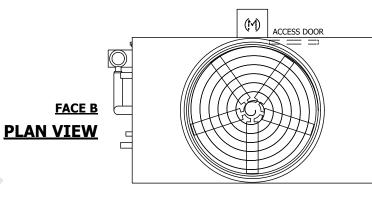

## NOTES:

- 1. (M)- FAN MOTOR LOCATION
- 2. HÉAVIEST SECTION IS UPPER SECTION
- 3. MPT DENOTES MALE PIPE THREAD
  FPT DENOTES FEMALE PIPE THREAD
  BFW DENOTES BEVELED FOR WELDING
  GVD DENOTES GROOVED
  FLG DENOTES FLANGE
  PE DENOTES PLAIN END
- 4. +UNIT WEIGHT DOES NOT INCLUDE ACCESSORIES (SEE ACCESSORY DRAWINGS)
- 5. MAKE-UP WATER PRESSURE 20 psi MIN [137 kPa], 50 psi MAX [344 kPa]
- 6. \*-APPROXIMATE DIMENSIONS DO NOT USE FOR PRE-FABRICATION OF CONNECTING PIPING
- 7. 3/4" [19MM] DIA. MOUNTING HOLES. REFER TO RECOMMENDED STEEL SUPPORT DRAWING.
- 8. DIMENSIONS LISTED AS FOLLOWS: ENGLISH FT-IN METRIC [mm]