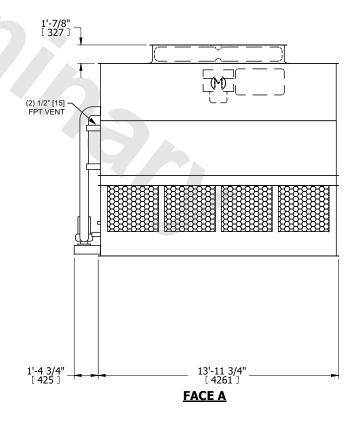

## NOTES:

- 1. (M)- FAN MOTOR LOCATION
- 2. HÉAVIEST SECTION IS UPPER SECTION
- 3. MPT DENOTES MALE PIPE THREAD
  FPT DENOTES FEMALE PIPE THREAD
  BFW DENOTES BEVELED FOR WELDING
  GVD DENOTES GROOVED
  FLG DENOTES FLANGE
  PE DENOTES PLAIN END
- 4. +UNIT WEIGHT DOES NOT INCLUDE ACCESSORIES (SEE ACCESSORY DRAWINGS)
- 5. MAKE-UP WATER PRESSURE 20 psi MIN [137 kPa], 50 psi MAX [344 kPa]
- 6. \*-APPROXIMATE DIMENSIONS DO NOT USE FOR PRE-FABRICATION OF CONNECTING PIPING
- 7. 3/4" [19MM] DIA. MOUNTING HOLES. REFER TO RECOMMENDED STEEL SUPPORT DRAWING.
- 8. DIMENSIONS LISTED AS FOLLOWS: ENGLISH FT-IN METRIC [mm]

**FACE D** 

**FACE A** 

SHIPPING WEIGHT 16250 lbs+ [7375] kg+ OPERATING WEIGHT 23220 lbs+ [10535] kg+ HEAVIEST SECTION WEIGHT 14170 lbs+ [6430] kg+ NO. OF SHIPPING SECTIONS 2 DRAWN BY: JLG