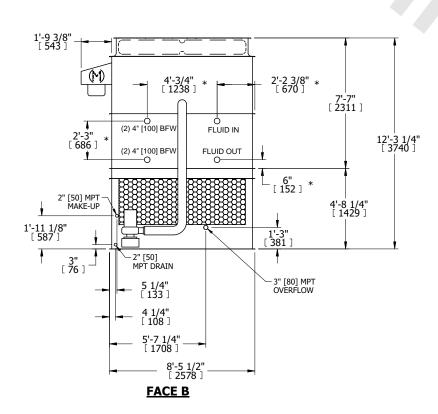

## NOTES:

- 1. (M)- FAN MOTOR LOCATION
- 2. HÉAVIEST SECTION IS UPPER SECTION
- 3. MPT DENOTES MALE PIPE THREAD
  FPT DENOTES FEMALE PIPE THREAD
  BFW DENOTES BEVELED FOR WELDING
  GVD DENOTES GROOVED
  FLG DENOTES FLANGE
  PE DENOTES PLAIN END
- 4. +UNIT WEIGHT DOES NOT INCLUDE ACCESSORIES (SEE ACCESSORY DRAWINGS)
- 5. MAKE-UP WATER PRESSURE 20 psi MIN [137 kPa], 50 psi MAX [344 kPa]
- 6. \*-APPROXIMATE DIMENSIONS DO NOT USE FOR PRE-FABRICATION OF CONNECTING PIPING
- 7. 3/4" [19MM] DIA. MOUNTING HOLES. REFER TO RECOMMENDED STEEL SUPPORT DRAWING.
- 8. DIMENSIONS LISTED AS FOLLOWS: ENGLISH FT-IN METRIC [mm]