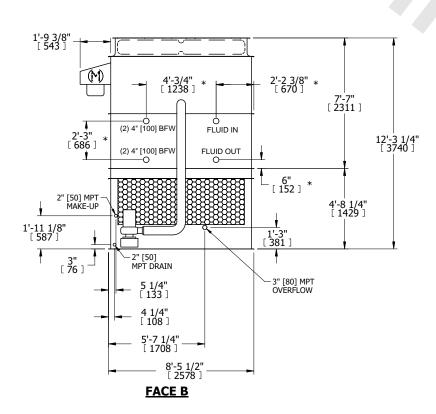

## NOTES:

- 1. (M)- FAN MOTOR LOCATION
- 2. HÉAVIEST SECTION IS UPPER SECTION
- 3. MPT DENOTES MALE PIPE THREAD
  FPT DENOTES FEMALE PIPE THREAD
  BFW DENOTES BEVELED FOR WELDING
  GVD DENOTES GROOVED
  FLG DENOTES FLANGE
  PE DENOTES PLAIN END
- 4. +UNIT WEIGHT DOES NOT INCLUDE ACCESSORIES (SEE ACCESSORY DRAWINGS)
- 5. MAKE-UP WATER PRESSURE 20 psi MIN [137 kPa], 50 psi MAX [344 kPa]
- 6. \*-APPROXIMATE DIMENSIONS DO NOT USE FOR PRE-FABRICATION OF CONNECTING PIPING
- 7. 3/4" [19MM] DIA. MOUNTING HOLES. REFER TO RECOMMENDED STEEL SUPPORT DRAWING.
- 8. DIMENSIONS LISTED AS FOLLOWS: ENGLISH FT-IN METRIC [mm]

**FACE D** 

**FACE A** 

SHIPPING WEIGHT 16300 lbs+ [7395] kg+ OPERATING WEIGHT 23270 lbs+ [10560] kg+ HEAVIEST SECTION WEIGHT 14220 lbs+ [6455] kg+ NO. OF SHIPPING SECTIONS 2 DRAWN BY: JLG