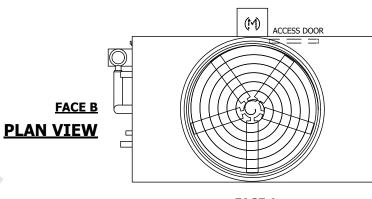

## NOTES:

- 1. (M)- FAN MOTOR LOCATION
- 2. HÉAVIEST SECTION IS UPPER SECTION
- 3. MPT DENOTES MALE PIPE THREAD
  FPT DENOTES FEMALE PIPE THREAD
  BFW DENOTES BEVELED FOR WELDING
  GVD DENOTES GROOVED
  FLG DENOTES FLANGE
  PE DENOTES PLAIN END
- 4. +UNIT WEIGHT DOES NOT INCLUDE ACCESSORIES (SEE ACCESSORY DRAWINGS)
- 5. MAKE-UP WATER PRESSURE 20 psi MIN [137 kPa], 50 psi MAX [344 kPa]
- 6. \*-APPROXIMATE DIMENSIONS DO NOT USE FOR PRE-FABRICATION OF CONNECTING PIPING
- 7. 3/4" [19MM] DIA. MOUNTING HOLES. REFER TO RECOMMENDED STEEL SUPPORT DRAWING.
- 8. DIMENSIONS LISTED AS FOLLOWS: ENGLISH FT-IN METRIC [mm]