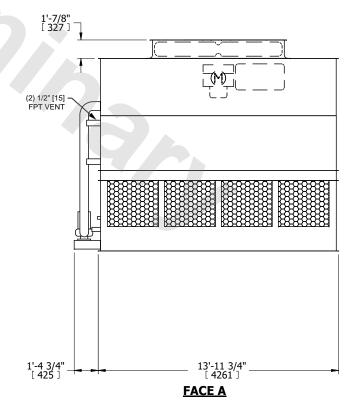

## NOTES:

- 1. (M)- FAN MOTOR LOCATION
- 2. HÉAVIEST SECTION IS UPPER SECTION
- 3. MPT DENOTES MALE PIPE THREAD
  FPT DENOTES FEMALE PIPE THREAD
  BFW DENOTES BEVELED FOR WELDING
  GVD DENOTES GROOVED
  FLG DENOTES FLANGE
  PE DENOTES PLAIN END
- 4. +UNIT WEIGHT DOES NOT INCLUDE ACCESSORIES (SEE ACCESSORY DRAWINGS)
- 5. MAKE-UP WATER PRESSURE 20 psi MIN [137 kPa], 50 psi MAX [344 kPa]
- 6. \*-APPROXIMATE DIMENSIONS DO NOT USE FOR PRE-FABRICATION OF CONNECTING PIPING
- 7. 3/4" [19MM] DIA. MOUNTING HOLES. REFER TO RECOMMENDED STEEL SUPPORT DRAWING.
- 8. DIMENSIONS LISTED AS FOLLOWS: ENGLISH FT-IN METRIC [mm]

**FACE D** 

**FACE A** 

SHIPPING WEIGHT 16300 lbs+ [7395] kg+ OPERATING WEIGHT 23270 lbs+ [10560] kg+ HEAVIEST SECTION WEIGHT 14220 lbs+ [6455] kg+ NO. OF SHIPPING SECTIONS 2 DRAWN BY: JLG